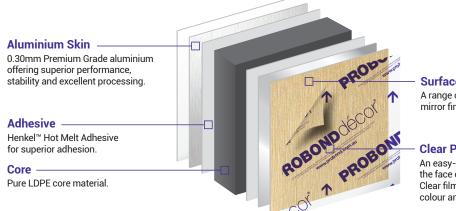

#### **Surface Finish**

A range of special effects such as mirror finish and brushed textures.

#### **Clear Protective Film**

An easy-peel protective liner protects the face during transit and installation. Clear film is ideal for quick and easy colour and finish identification.

## **PROBOND**décor®

| AVAILABILITIES           |                                    |
|--------------------------|------------------------------------|
| Panel Thickness (mm)     | 3mm                                |
| Aluminium Thickness (mm) | 0.30mm                             |
| Weight                   | 4.50kg/m <sup>2</sup>              |
| Standard Sizes (mm)      | 2440mm X 1220mm<br>3660mm X 1220mm |