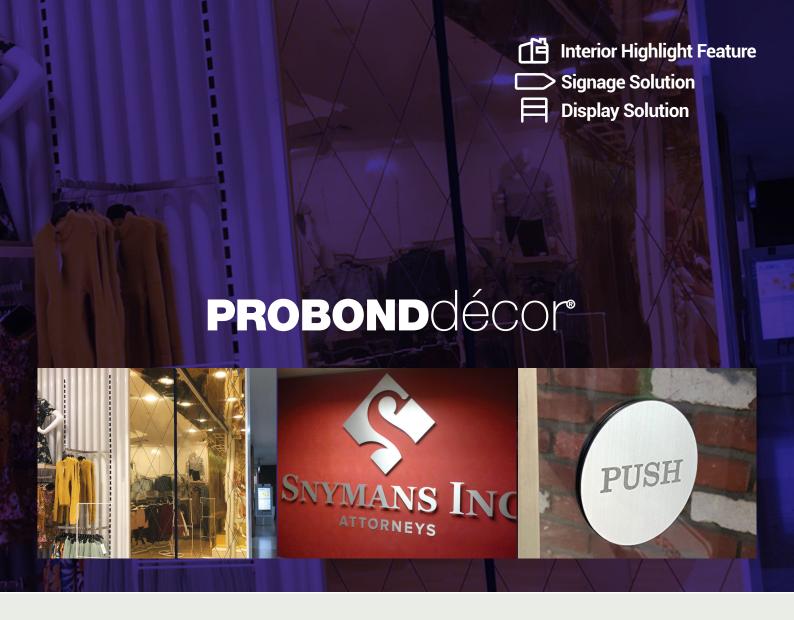

With a selection of feature finishes, PROBOND Decor® has been developed to add creative highlight elements to internal signage, formwork and branding. Ideal for interior design applications.

easy-peel clear protective film

### **Applications**

- ✓ Interior Applications
- ✓ Internal Signage
- ✓ Highlight Branding
- ✓ Interior Highlights & Feature Wall Cladding
- ✓ Internal Fitouts
- ✓ Directional Signage
- Exhibition Stands & Displays

# PROBOND Decor is ideal for interior design highlight applications such as feature walls, directional solutions and statement signage.

PROBOND Decor® has been developed to allow for creative features and highlights for signage, formwork and branding solutions, it is recommended for internal applications only.

PROBOND Decor® allows designers to add a creative touch of flair and class that cannot be created by standard coloured panels.

Please note PROBOND Decor® is not recommended for longterm external applications.