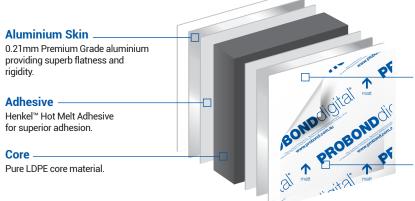

# PROBOND Digital® is deal for all digital direct print using UV and flatbed printers, for internal and external applications such as long-term branding and general signage.

PROBOND Digital® is a 3mm panel designed for ultimate results with all direct print UV digital inkjet machines. This optimum coated panel is designed to ensure maximum ink adhesion without images scratching or marking easily and increases intensity and brightness of colours. PROBOND Digital® comes with a clear "easy-peel" protective liner which ensures no ghosting or adhesive marks show through after printing. It has 0.21mm aluminium skins with premium grade aluminium making it also suitable for folding.

#### **Paint Finish**

One side is coated with a FLPE Ultra White Print Receptive coating designed specifically for direct UV digital inkjet printing, ensuring excellent ink adhesion and increased colour brightness and intensity.

#### **Clear Protective Film**

An easy-peel protective liner protects the print-receptive face and keeps panel in premium condition. Special adhesive on the film ensures that no adhesive marks show through on printed graphics.