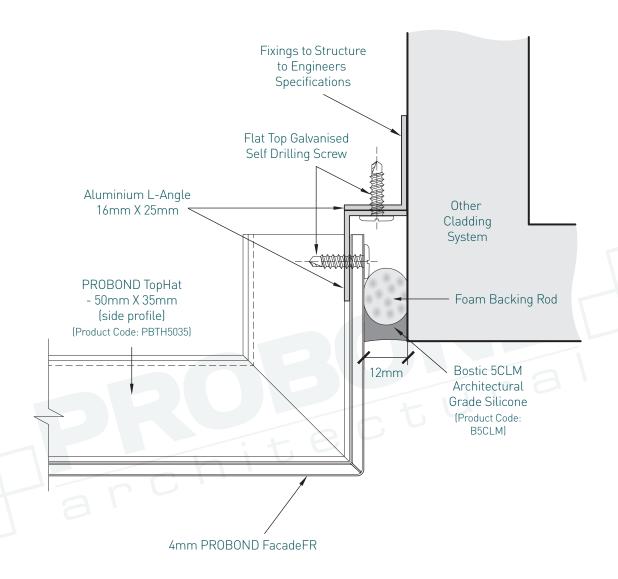

#### 1. Face Detail - Cassette Installation







#### 2. Typical Panel Joint Detail







#### 3. Horizontal Joint Detail







4. Detail Showing Panel at Masonary Wall







#### 5. Detail at Slab Junction-Head

130 Broderick Road Lara VIC 3214 Australia T 1300 72 73 74 www.probond.com.au

© COPYRIGHT PROBOND ARCHITECTURAL 2014. ALL RIGHTS RESERVED. NO PART OF THIS DOCUMENT MAY BE COPIED OR REPRODUCED IN ANY FORM WITHOUT WRITTEN PERMISSION FROM PROBOND ARCHITECTURAL THE PROFIX Z-ANGLE INTER-LOCKING SYSTEM IS THE INTELLECTUAL PROPERTY OF PROBOND ARCHITECTURAL AND CANNOT BE DUPLICATED. E&OE



**PRO**fix.



### PROFIX CASSETTE INSTALLATION SYSTEM



#### 6. Detail at Slab Junction-Base







#### 7. Detail at Soffit Junction







#### 8. Wall Abutment Detail







#### PROBOND ARCHITECTURAL

130 Broderick Road Lara VIC 3214 Australia T 1300 72 73 74 www.probond.com.au

© COPYRIGHT PROBOND ARCHITECTURAL 2014. ALL RIGHTS RESERVED. NO PART OF THIS DOCUMENT MAY BE COPIED OR REPRODUCED IN ANY FORM WITHOUT WRITTEN PERMISSION FROM PROBOND ARCHITECTURAL THE PROFIX Z-ANGLE INTER-LOCKING SYSTEM IS THE INTELLECTUAL PROPERTY OF PROBOND ARCHITECTURAL AND CANNOT BE DUPLICATED. E&OE

**DATE** 01.03.2019 **PAGE** 9/13









10. Internal Corner Detail

#### **PRO**fix.



# PROFIX CASSETTE INSTALLATION SYSTEM



#### 11. Window Sill Detail

130 Broderick Road Lara VIC 3214 Australia T 1300 72 73 74 www.probond.com.au

© COPYRIGHT PROBOND ARCHITECTURAL 2014. ALL RIGHTS RESERVED. NO PART OF THIS DOCUMENT MAY BE COPIED OR REPROD