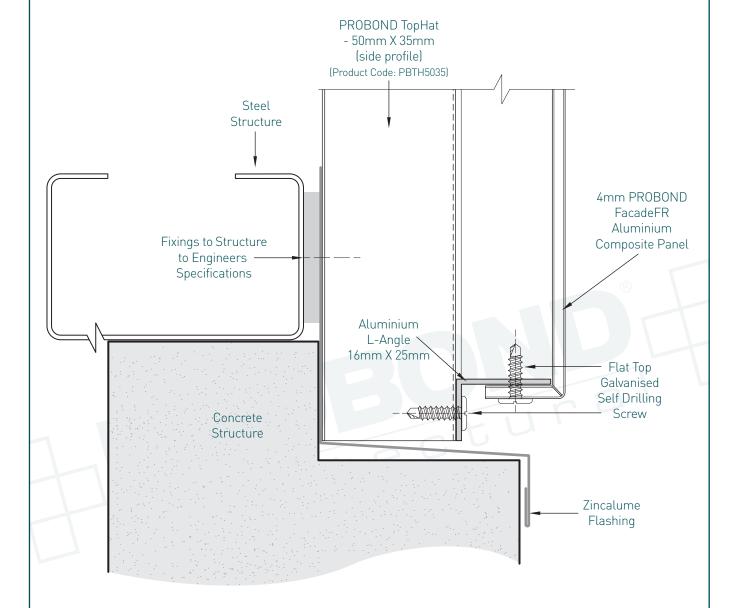

#### 1. Face Detail - Cassette Installation







#### 2. Typical Panel Joint Detail







#### 3. Horizontal Joint Detail







4. Detail Showing Panel at Masonary Wall







#### 5. Detail at Slab Junction-Head

130 Broderick Road Lara VIC 3214 Australia T 1300 72 73 74 www.probond.com.au

© COPYRIGHT PROBOND ARCHITECTURAL 2014. ALL RIGHTS RESERVED. NO PART OF THIS DOCUMENT MAY BE COPIED OR REPRODUCED IN ANY FORM WITHOUT WRITTEN PERMISSION FROM PROBOND ARCHITECTURAL THE PROFIX Z-ANGLE INTER-LOCKING SYSTEM IS THE INTELLECTUAL PROPERTY OF PROBOND ARCHITECTURAL AND CANNOT BE DUPLICATED. E&OE



**PRO**fix.



### PROFIX CASSETTE INSTALLATION SYSTEM



#### 6. Detail at Slab Junction-Base







#### 7. Detail at Soffit Junction







#### 8. Wall Abutment Detail







#### PROBOND ARCHITECTURAL

130 Broderick Road Lara VIC 3214 Australia T 1300 72 73 74 www.probond.com.au

© COPYRIGHT PROBOND ARCHITECTURAL 2014. ALL RIGHTS RESERVED. NO PART OF THIS DOCUMENT MAY BE COPIED OR REPRODUCED IN ANY FORM WITHOUT WRITTEN PERMISSION FROM PROBOND ARCHITECTURAL THE PROFIX Z-ANGLE INTER-LOCKING SYSTEM IS THE INTELLECTUAL PROPERTY OF PROBOND ARCHITECTURAL AND CANNOT BE DUPLICATED. E&OE

**DATE** 01.03.2019 **PAGE** 9/13









10. Internal Corner Detail

#### **PRO**fix.



# PROFIX CASSETTE INSTALLATION SYSTEM



#### 11. Window Sill Detail

130 Broderick Road Lara VIC 3214 Australia T 1300 72 73 74 www.probond.com.au

© COPYRIGHT PROBOND ARCH