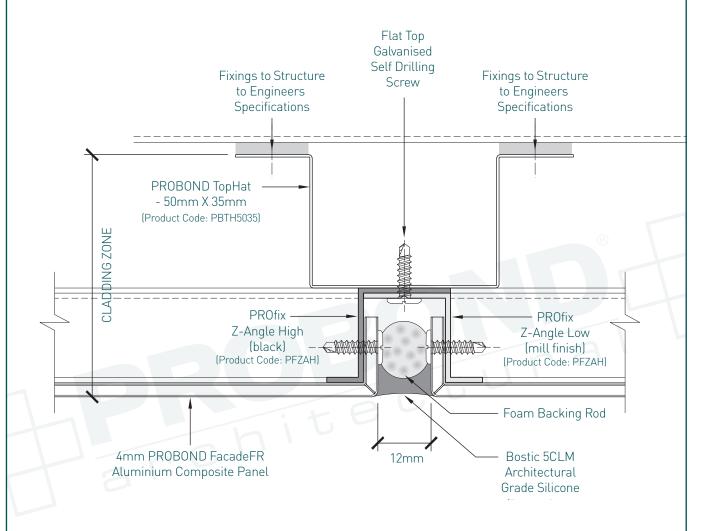

#### 1. Face Detail - Cassette Installation







#### 2. Typical Panel Joint Detail







#### 3. Horizontal Joint Detail







4. Detail Showing Panel at Masonary Wall







#### 5. Detail at Slab Junction-Head

130 Broderick Road Lara VIC 3214 Australia T 1300 72 73 74 www.probond.com.au

© COPYRIGHT PROBOND ARCHITECTURAL 2014. ALL RIGHTS RESERVED. NO PART OF THIS DOCUMENT MAY BE COPIED OR REPRODUCED IN ANY FORM WITHOUT WRITTEN PERMISSION FROM PROBOND ARCHITECTURAL THE PROFIX Z-ANGLE INTER-LOCKING SYSTEM IS THE INTELLECTUAL PROPERTY OF PROBOND ARCHITECTURAL AND CANNOT BE DUPLICATED. E&OE



**PRO**fix.



### PROFIX CASSETTE INSTALLATION SYSTEM



#### 6. Detail at Slab Junction-Base







#### 7. Detail at Soffit Junction







#### 8. Wall Abutment Detail







#### PROBOND ARCHITECTURAL

130 Broderick Road Lara VIC 3214 Aust