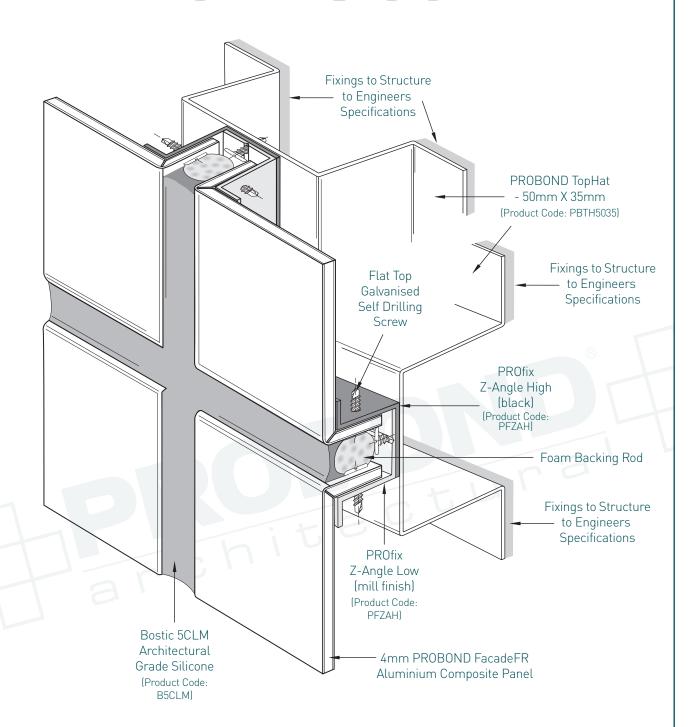

#### 1. Face Detail - Cassette Installation







#### 2. Typical Panel Joint Detail







#### 3. Horizontal Joint Detail







4. Detail Showing Panel at Masonary Wall







#### 5. Detail at Slab Junction-Head

130 Broderick Road Lara VIC 3214 Australia T 1300 72 73 74 www.probond.com.au

© COPYRIGHT PROBOND ARCHITECTURAL 2014. ALL RIGHTS RESERVED. NO PART OF THIS DOCUMENT MAY BE COPIED OR REPRODUCED IN ANY FORM WITHOUT WRITTEN PERMISSION FROM PROBOND ARCHITECTURAL THE PROFIX Z-ANGLE INTER-LOCKING SYSTEM IS THE INTELLECTUAL PROPERTY OF PROBOND ARCHITECTURAL AND CANNOT BE DUPLICATED. E&OE



**PRO**fix.



### PROFIX CASSETTE INSTALLATION SYSTEM



#### 6. Detail at Slab Junction-Base







#### 7. Detail at Soffit Junction







#### 8. Wall Abutment Detail







#### PROBOND A