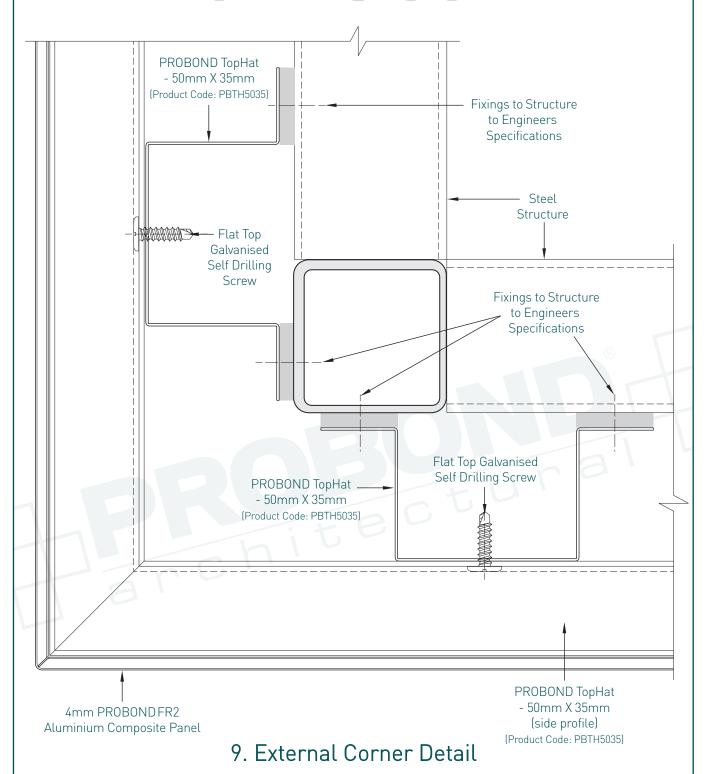

#### 1. Face Detail - Cassette Installation







#### 2. Typical Panel Joint Detail







#### 3. Horizontal Joint Detail







4. Detail Showing Panel at Masonary Wall







#### 5. Detail at Slab Junction-Head

130 Broderick Road Lara VIC 3214 Australia T 1300 72 73 74 www.probond.com.au

© COPYRIGHT PROBOND ARCHITECTURAL 2014. ALL RIGHTS RESERVED. NO PART OF THIS DOCUMENT MAY BE COPIED OR REPRODUCED IN ANY FORM WITHOUT WRITTEN PERMISSION FROM PROBOND ARCHITECTURAL THE PROFIX Z-ANGLE INTER-LOCKING SYSTEM IS THE INTELLECTUAL PROPERTY OF PROBOND ARCHITECTURAL AND CANNOT BE DUPLICATED. E&OE



**PRO**fix.



### PROFIX CASSETTE INSTALLATION SYSTEM



#### 6. Detail at Slab Junction-Base







#### 7. Detail at Soffit Junction







#### 8. Wall Abutment Detail







#### PROBOND ARCHITECTURAL

130 Broderick Road Lara VIC 3214 Australia T 1300 72 73 74 www.probond.com.au

© COPYRIGHT PROBOND ARCHITECTURAL 2014. ALL RIGHTS RESERVED. NO PART OF THIS DOCUMENT MAY BE COPIED OR REPRODUCED IN ANY FORM WITHOUT WRITTEN PERMISSION FROM PROBOND ARCHITECTURAL THE PROFIX Z-ANGLE INTER-LOCKING SYSTEM IS THE INTELLECTUAL PROPERTY OF PROBOND ARCHITECTURAL AND CANNOT BE DUPLICATED. E&OE

**DATE** 01.03.2019 **PAGE** 9/13









10. Internal Corner Detail

#### **PRO**fix.



# PROFIX CASSETTE INSTALLATION SYSTEM



#### 11. Window Sill Detail

130 Broderick Road Lara VIC 3214 Australia T 1300 72 73 74 www.probond.com.au

© COPYRIGHT PROBOND ARCHITECTURAL 2014. ALL RIGHTS RESERVED. NO PART OF THIS DOCUMENT MAY BE COPIED OR REPRODUCED IN ANY FORM WITHOUT WRITTEN PER