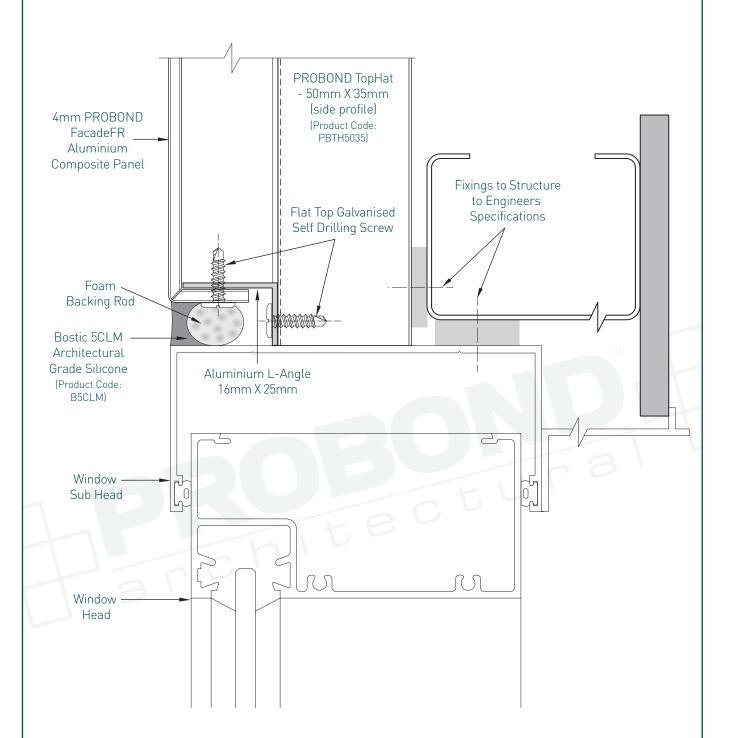

EPRODUCED IN ANY FORM WITHOUT WRITTEN PERMISSION FROM PROBOND ARCHITECTURAL THE PROFIX Z-ANGLE INTER-LOCKING SYSTEM IS THE INTELLECTUAL PROPERTY OF PROBOND ARCHITECTURAL AND CANNOT BE DUPLICATED. E&OE

**DATE** 01.03.2019 **PAGE** 9/13









10. Internal Corner Detail

#### **PRO**fix.



# PROFIX CASSETTE INSTALLATION SYSTEM



#### 11. Window Sill Detail

130 Broderick Road Lara VIC 3214 Australia T 1300 72 73 74 www.probond.com.au

© COPYRIGHT PROBOND ARCHITECTURAL 2014. ALL RIGHTS RESERVED. NO PART OF THIS DOCUMENT MAY BE COPIED OR REPRODUCED IN ANY FORM WITHOUT WRITTEN PERMISSION FROM PROBOND ARCHITECTURAL THE PROFIX Z-ANGLE INTER-LOCKING SYSTEM IS THE INTELLECTUAL PROPERTY OF PROBOND ARCHITECTURAL AND CANNOT BE DUPLICATED. E&OE



PROfix.



# PROFIX CASSETTE INSTALLATION SYSTEM



12. Window Head Detail







#### 13. Parapet Capping Detail

130 Broderick Road Lara VIC 3214 Australia T 1300 72 73 74 www.probond.com.au

© COPYRIGHT PROBOND ARCHITECTURAL 2014. ALL RIGHTS RESERVED. NO PART OF THIS DOCUMENT MAY BE COPIED OR REPRODUCED IN ANY FORM WITHOUT WRITTEN PERMISSION FROM PROBOND ARCHITECTURAL THE PROFIX Z-ANGLE INTER-LOCKING SYSTEM IS THE INTELLECTUAL PROPERTY OF PROBOND ARCHITECTURAL AND CANNOT BE DUPLICATED. E&OE