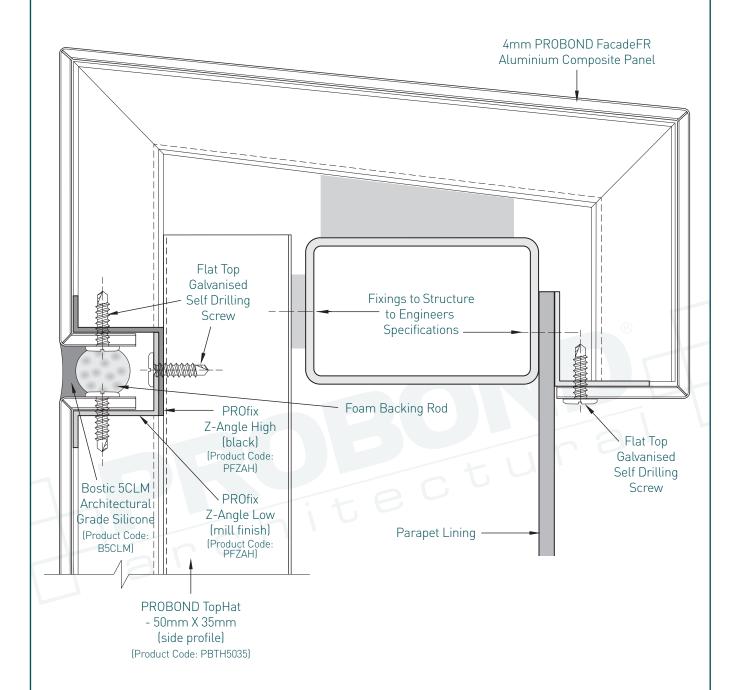

#### 13. Parapet Capping Detail

130 Broderick Road Lara VIC 3214 Australia T 1300 72 73 74 www.probond.com.au

© COPYRIGHT PROBOND ARCHITECTURAL 2014. ALL RIGHTS RESERVED. NO PART OF THIS DOCUMENT MAY BE COPIED OR REPRODUCED IN ANY FORM WITHOUT WRITTEN PERMISSION FROM PROBOND ARCHITECTURAL THE PROFIX Z-ANGLE INTER-LOCKING SYSTEM IS THE INTELLECTUAL PROPERTY OF PROBOND ARCHITECTURAL AND CANNOT BE DUPLICATED. E&OE