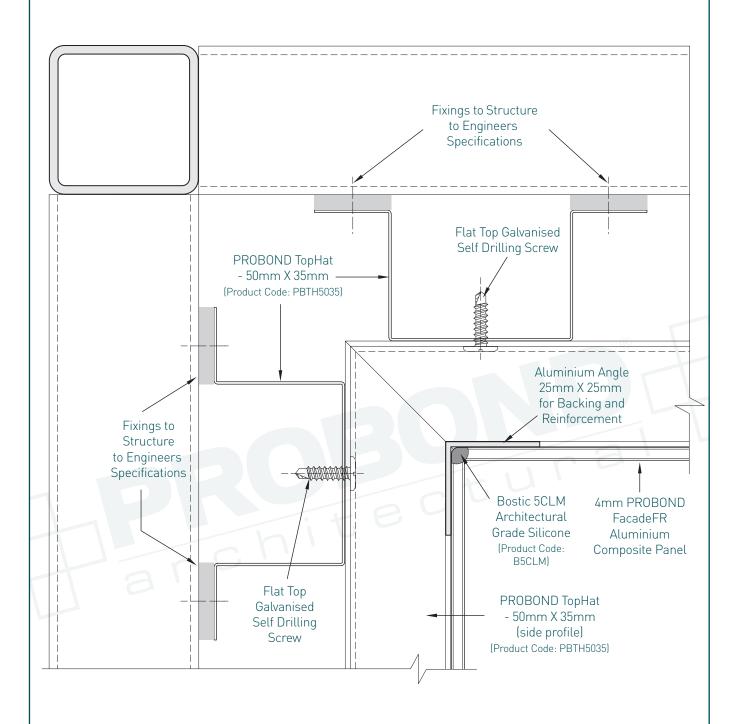

PERMISSION FROM PROBOND ARCHITECTURAL THE PROFIX Z-ANGLE INTER-LOCKING SYSTEM IS THE INTELLECTUAL PROPERTY OF PROBOND ARCHITECTURAL AND CANNOT BE DUPLICATED. E&OE



**PRO**fix.



### PROFIX CASSETTE INSTALLATION SYSTEM



#### 6. Detail at Slab Junction-Base







#### 7. Detail at Soffit Junction







#### 8. Wall Abutment Detail







#### PROBOND ARCHITECTURAL

130 Broderick Road Lara VIC 3214 Australia T 1300 72 73 74 www.probond.com.au

© COPYRIGHT PROBOND ARCHITECTURAL 2014. ALL RIGHTS RESERVED. NO PART OF THIS DOCUMENT MAY BE COPIED OR REPRODUCED IN ANY FORM WITHOUT WRITTEN PERMISSION FROM PROBOND ARCHITECTURAL THE PROFIX Z-ANGLE INTER-LOCKING SYSTEM IS THE INTELLECTUAL PROPERTY OF PROBOND ARCHITECTURAL AND CANNOT BE DUPLICATED. E&OE

**DATE** 01.03.2019 **PAGE** 9/13









10. Internal Corner Detail

#### **PRO**fix.



# PROFIX CASSETTE INSTALLATION SYSTEM



#### 11. Window Sill Detail

130 Broderick Road Lara VIC 3214 Australia T 1300 72 73 74 www.probond.com.au

© COPYRIGHT PROBOND ARCHITECTURAL 2014. ALL RIGHTS RESERVED. NO PART OF THIS DOCUMENT MAY BE COPIED OR REPRODUCED IN ANY FORM WITHOUT WRITTEN PERMISSION FROM PROBOND ARCHITECTURAL THE PROFIX Z-ANGLE INTER-LOCKING SYSTEM IS THE INTELLECTUAL PROPERTY OF PROBOND ARCHITECTURAL AND CANNOT BE DUPLICATED. E&OE



PROfix.



# PROFIX CASSETTE INSTALLATION SYSTEM



12. Window Head Detail







#### 13. Parapet Capping Detail

130 Broderick Road Lara VIC 3214 Australia T 1300 72 73 74 www.probond.com.au

© COPYRIGHT PROBOND ARCHITECTURAL 2014. ALL RIGHTS RESERVED. NO PART OF THIS DOCUMENT MAY BE COPIED