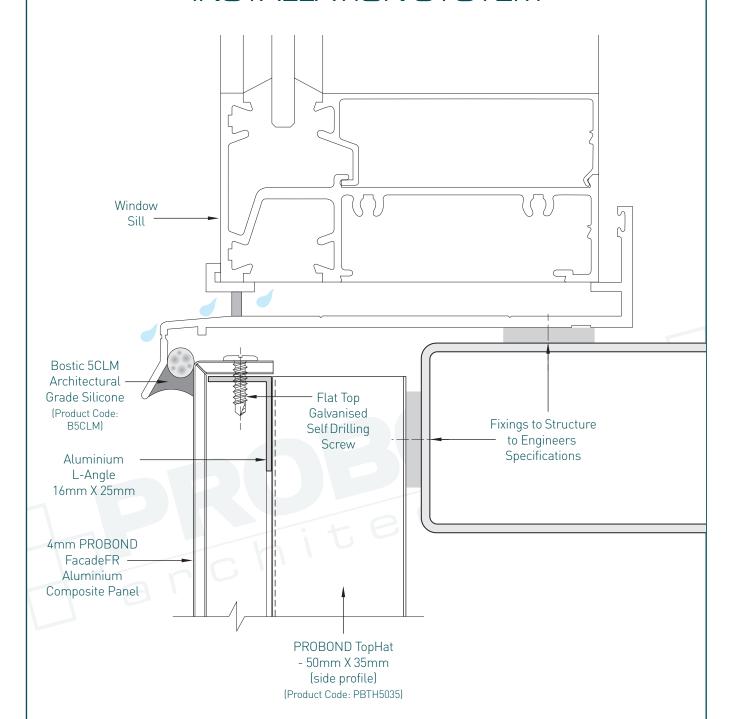

#### 11. Window Sill Detail

130 Broderick Road Lara VIC 3214 Australia T 1300 72 73 74 www.probond.com.au

© COPYRIGHT PROBOND ARCHITECTURAL 2014. ALL RIGHTS RESERVED. NO PART OF THIS DOCUMENT MAY BE COPIED OR REPRODUCED IN ANY FORM WITHOUT WRITTEN PERMISSION FROM PROBOND ARCHITECTURAL THE PROFIX Z-ANGLE INTER-LOCKING SYSTEM IS THE INTELLECTUAL PROPERTY OF PROBOND ARCHITECTURAL AND CANNOT BE DUPLICATED. E&OE