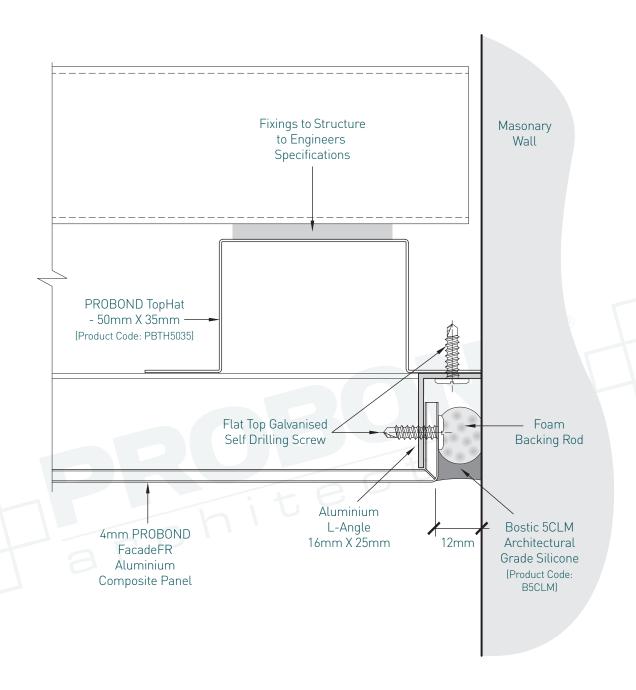

#### 1. Face Detail - Cassette Installation







#### 2. Typical Panel Joint Detail







#### 3. Horizontal Joint Detail







4. Detail Showing Panel at Masonary Wall







#### 5. Detail at Slab Junction-Head

130 Broderick Road Lara VIC 3214 Australia T 1300 72 73 74 www.probond.com.au

© COPYRIGHT PROBOND ARCHITECTURAL 2014. ALL RIGHTS RESERVED. NO PART OF THIS DOCUMENT MAY BE COPIED OR REPRODUCED IN ANY FORM WITHOUT WRITTEN PERMISSION FROM PROBOND ARCHITECTURAL THE PROFIX Z-ANGLE INTER-LOCKING SYSTEM IS THE INTELLECTUAL PROPERTY OF PROBOND ARCHITECTURAL AND CANNOT BE DUPLICATED. E&OE



**PRO**fix.



### PROFIX CASSETTE INSTALLATION SYSTEM



#### 6. Detail at Slab Junction-Base







#### 7. Detail at Soffit Junction







#### 8. Wall Abutment Detail







#### PROBOND ARCHITECTURAL

130 Broderick Road Lara VIC 3214 Australia T 1300 72 73 74 www.probond.com.au

© COPYRIGHT PROBOND ARCHITECTURAL 2014.