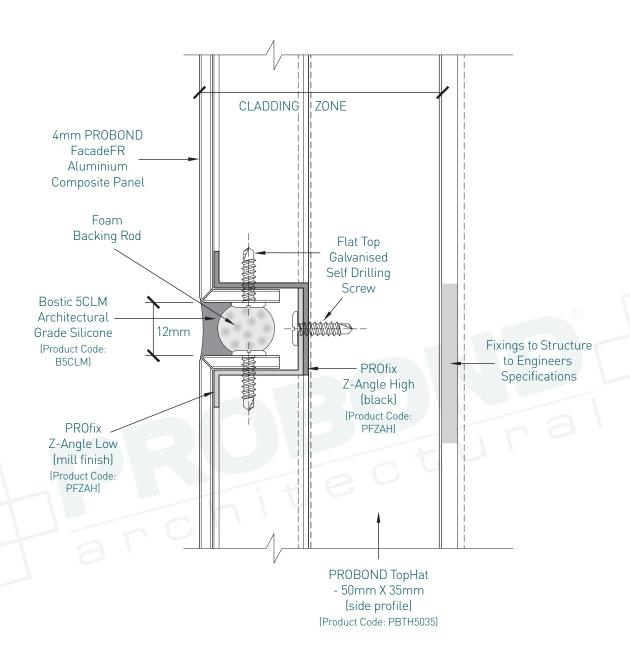

#### 1. Face Detail - Cassette Installation







#### 2. Typical Panel Joint Detail







#### 3. Horizontal Joint Detail







4. Detail Showing Panel at Masonary Wall







#### 5. Detail at Slab Junction-Head

130 Broderick Road Lara VIC 3214 Australia T 1300 72 73 74 www.probond.com.au

© COPYRIGHT PROBOND ARCHITECTURAL 2014. ALL RIGHTS RESERVED. NO PART OF THIS DOCUMENT MAY BE COPIED OR REPRODUCED IN ANY FORM WITHOUT WRITTEN PERMISSION FROM PROBOND ARCHITECTURAL THE PROFIX Z-ANGLE INTER-LOCKING SYSTEM IS THE INTELLECTUAL PROPERTY OF PROBOND ARCHITECTURAL AND CANNOT BE DUPLICATED. E&OE



**PRO**fix.



### PROFIX CASSETTE INSTALLATION SYSTEM



#### 6. Detail at Slab Junction-Base







#### 7. Detail at Soffit Junction







#### 8. Wall Abutment Detail







#### PROBOND ARCHITECTURAL

130 Broderick Road Lara VIC 3214 Australia T 1300 72 73 74 www.probond.com.au