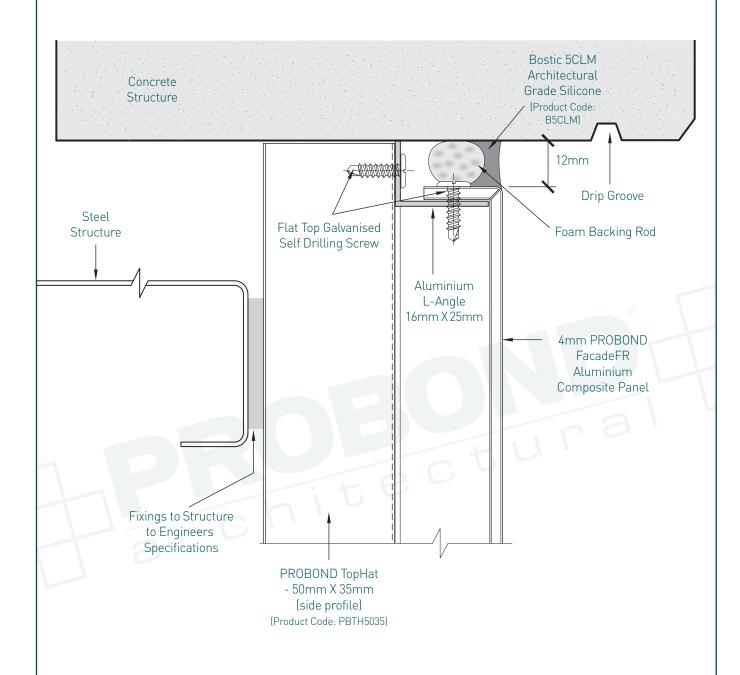

#### 5. Detail at Slab Junction-Head

130 Broderick Road Lara VIC 3214 Australia T 1300 72 73 74 www.probond.com.au

© COPYRIGHT PROBOND ARCHITECTURAL 2014. ALL RIGHTS RESERVED. NO PART OF THIS DOCUMENT MAY BE COPIED OR REPRODUCED IN ANY FORM WITHOUT WRITTEN PERMISSION FROM PROBOND ARCHITECTURAL THE PROFIX Z-ANGLE INTER-LOCKING SYSTEM IS THE INTELLECTUAL PROPERTY OF PROBOND ARCHITECTURAL AND CANNOT BE DUPLICATED. E&OE