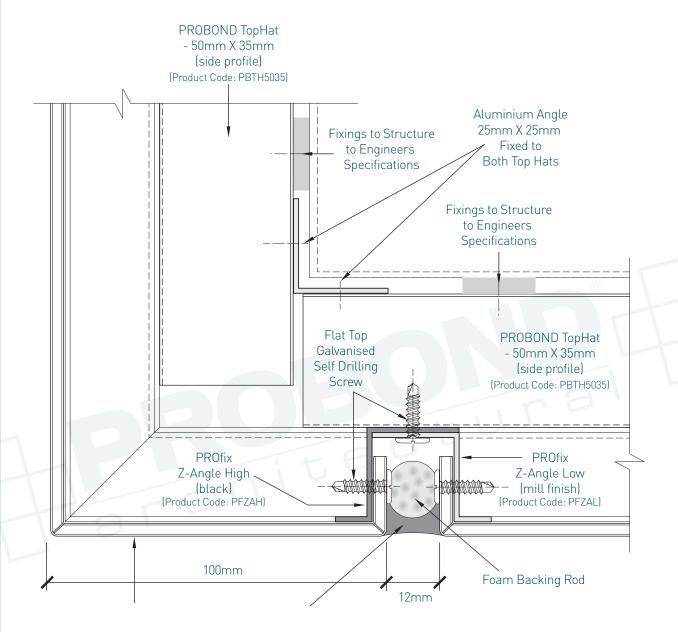

#### 1. Face Detail - Cassette Installation







#### 2. Typical Panel Joint Detail







#### 3. Horizontal Joint Detail







4. Detail Showing Panel at Masonary Wall







#### 5. Detail at Slab Junction-Head

130 Broderick Road Lara VIC 3214 Australia T 1300 72 73 74 www.probond.com.au

© COPYRIGHT PROBOND ARCHITECTURAL 2014. ALL RIGHTS RESERVED. NO PART OF THIS DOCUMENT MAY BE COPIED OR REPRODUCED IN ANY FORM WITHOUT WRITTEN PERMISSION FROM PROBOND ARCHITECTURAL THE PROFIX Z-ANGLE INTER-LOCKING SYSTEM IS THE INTELLECTUAL PROPERTY OF PROBOND ARCHITECTURAL AND CANNOT BE DUPLICATED. E&OE



**PRO**fix.



### PROFIX CASSETTE INSTALLATION SYSTEM



#### 6. Detail at Slab Junction-Base







#### 7. Detail at Soffit Junction







#### 8. Wall Abutment Detail







#### PROBOND ARCHITECTURAL

130 Broderick Road Lara VIC 3214 Australia T 1300 72 73 74 www.probond.com.au

© COPYRIGHT PROBOND ARCHITECTURAL 2014. ALL RIGHTS RESERVED. NO PART OF THIS DOCUMENT MAY BE COPIED OR REPRODUCED IN ANY FORM WITHOUT WRITTEN PERMISSION FROM PROBOND ARCHITECTURAL THE PROFIX Z-ANGLE INTER-LOCKING SYSTEM IS THE INTELLECTUAL PROPERTY OF PROBOND ARCHITECTURAL AND CANNOT BE DUPLICATED. E&OE

**DATE** 01.03.2019 **PAGE** 9/13









10. Internal Corner Detail

#### **PRO**fix.



# PROFIX CASSETTE INSTALLATION SYSTEM



#### 11. Window Sill Detail

130 Broderick Road Lara VIC 3214 Australia T 1300 72 73 74 www.probond.com.au

© COPYRIGHT PROBOND ARCHITECTURAL 2014. ALL RIGHTS RESERVED. NO PART