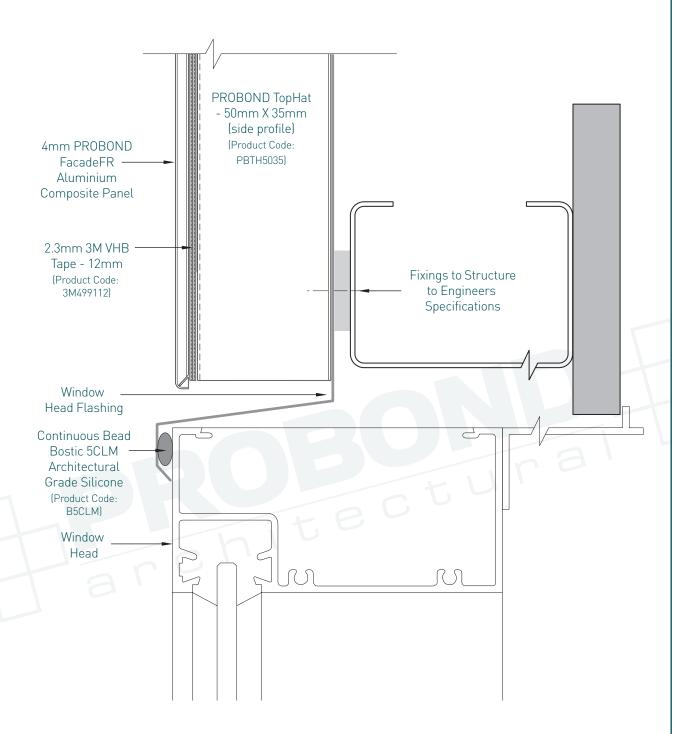

D FLAT STICK INSTALLATION SYSTEM



1. Face Detail - Concealed Flat Stick Installation



## PROFIX CONCEALED FLAT STICK INSTALLATION SYSTEM



#### 2. Typical Panel Joint Detail







#### 3. Horizontal Joint Detail







4. Detail Showing Panel at Masonary Wall



## PROFIX CONCEALED FLAT STICK INSTALLATION SYSTEM



#### 5. Detail at Slab Junction-Head







6. Detail at Slab Junction-Base







#### 7. Detail at Soffit Junction



## PROFIX CONCEALED FLAT STICK INSTALLATION SYSTEM



#### 8. Wall Abutment Detail







#### 9. External Corner Detail



## PROFIX CONCEALED FLAT STICK INSTALLATION SYSTEM



10. Internal Corner Detail



# PROFIX CONCEALED FLAT STICK INSTALLATION SYSTEM



#### 11. Window Sill Detail

**PROfix**。



## PROFIX CONCEALED FLAT STICK INSTALLATION SYSTEM



12. Window Head Detail







#### 13. Parapet Capping Detail -1







#### 14. Parapet Capping Detail - 2