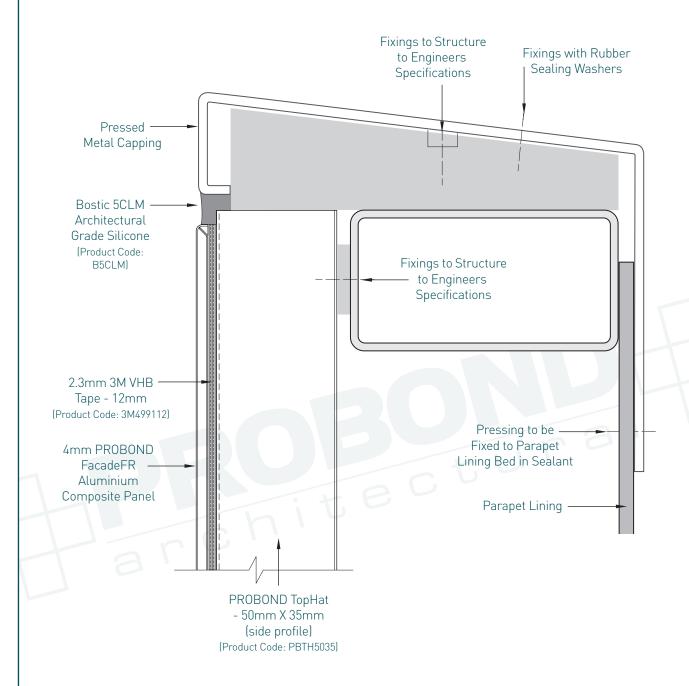

k Installation



## PROFIX CONCEALED FLAT STICK INSTALLATION SYSTEM



#### 2. Typical Panel Joint Detail







#### 3. Horizontal Joint Detail







4. Detail Showing Panel at Masonary Wall



## PROFIX CONCEALED FLAT STICK INSTALLATION SYSTEM



#### 5. Detail at Slab Junction-Head







6. Detail at Slab Junction-Base







#### 7. Detail at Soffit Junction



## PROFIX CONCEALED FLAT STICK INSTALLATION SYSTEM



#### 8. Wall Abutment Detail







#### 9. External Corner Detail



## PROFIX CONCEALED FLAT STICK INSTALLATION SYSTEM



10. Internal Corner Detail



# PROFIX CONCEALED FLAT STICK INSTALLATION SYSTEM



#### 11. Window Sill Detail

**PROfix**。



## PROFIX CONCEALED FLAT STICK INSTALLATION SYSTEM



12. Window Head Detail







#### 13. Parapet Capping Detail -1







#### 14. Parapet Capping Detail - 2