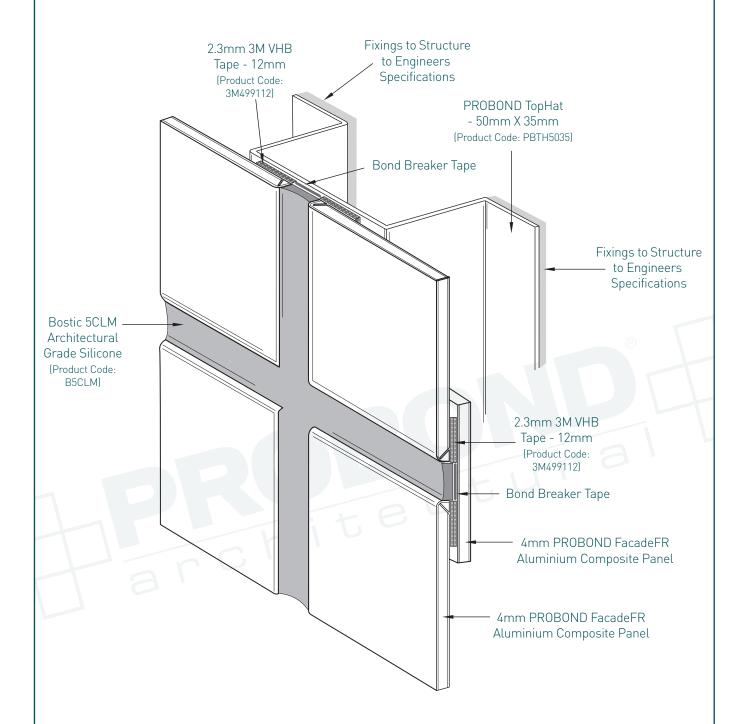

## PROFIX CONCEALED FLAT STICK INSTALLATION SYSTEM

1. Face Detail - Concealed Flat Stick Installation

## PROFIX CONCEALED FLAT STICK INSTALLATION SYSTEM

#### 2. Typical Panel Joint Detail