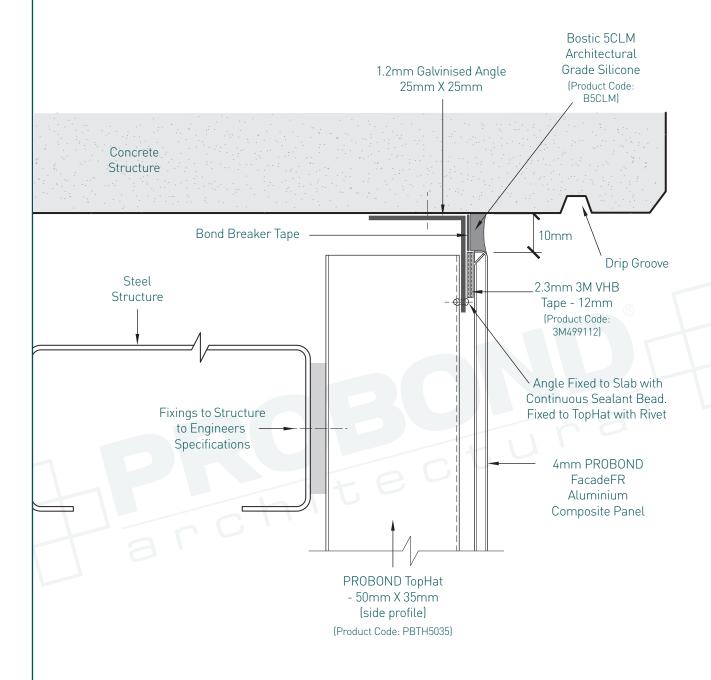

## PROFIX CONCEALED FLAT STICK INSTALLATION SYSTEM



1. Face Detail - Concealed Flat Stick Installation



## PROFIX CONCEALED FLAT STICK INSTALLATION SYSTEM



#### 2. Typical Panel Joint Detail







#### 3. Horizontal Joint Detail







4. Detail Showing Panel at Masonary Wall



## PROFIX CONCEALED FLAT STICK INSTALLATION SYSTEM



#### 5. Detail at Slab Junction-Head







6. Detail at Slab Junction-Base







#### 7. Detail at Soffit Junction



## PROFIX CONCEALED FLAT STICK INSTALLATION SYSTEM



#### 8. Wall Abutment Detail







#### 9. External Corner Detail



## PROFIX CONCEALED FLAT STICK INSTALLATION SYSTEM



10. Internal Corner Detail



# PROFIX CONCEALED FLAT STICK INSTALLATION SYSTEM



#### 11. Window Sill Detail

**PROfix**。



## PROFIX CONCEALED FLAT STICK INSTALLATION SYSTEM



12. Window Head Detail







#### 13. Parapet Capping Detail -1







#### 14. Parapet Capping Detail - 2