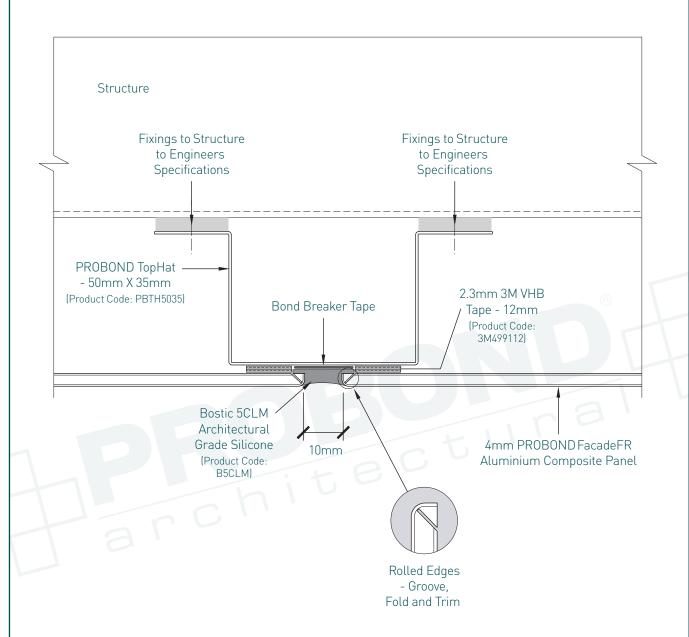

## PROFIX CONCEALED FLAT STICK INSTALLATION SYSTEM



1. Face Detail - Concealed Flat Stick Installation



## PROFIX CONCEALED FLAT STICK INSTALLATION SYSTEM



#### 2. Typical Panel Joint Detail







#### 3. Horizontal Joint Detail







4. Detail Showing Panel at Masonary Wall



## PROFIX CONCEALED FLAT STICK INSTALLATION SYSTEM



#### 5. Detail at Slab Junction-Head







6. Detail at Slab Junction-Base







#### 7. Detail at Soffit Junction



## PROFIX CONCEALED FLAT STICK INSTALLATION SYSTEM



#### 8. Wall Abutment Detail







#### 9. External Corner Detail



## PROFIX CONCEALED FLAT STICK INSTALLATION SYSTEM



10. Internal Corner Detail



# PROFIX CONCEALED FLAT STICK INSTALLATION SYSTEM



#### 11. Window Sill Detail

**PROfix**。



## PROFIX CONCEALED FLAT STICK INSTALLATION SYSTEM



12. Window Head Detail







#### 13. Parapet Capping Detail -1







#### 14. Parapet Capping Detail - 2