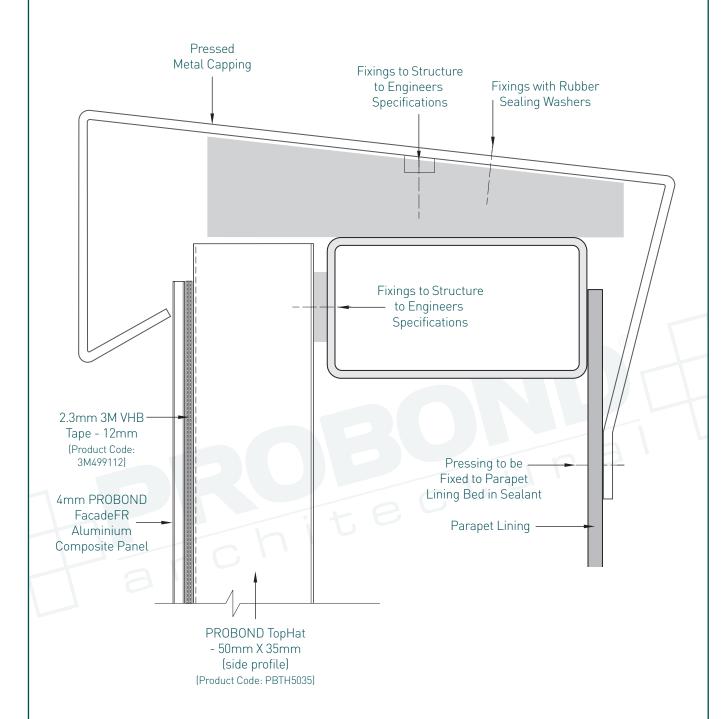

EM



1. Face Detail - Concealed Flat Stick Installation



## PROFIX CONCEALED FLAT STICK INSTALLATION SYSTEM



#### 2. Typical Panel Joint Detail







#### 3. Horizontal Joint Detail







4. Detail Showing Panel at Masonary Wall



## PROFIX CONCEALED FLAT STICK INSTALLATION SYSTEM



#### 5. Detail at Slab Junction-Head







6. Detail at Slab Junction-Base







#### 7. Detail at Soffit Junction



## PROFIX CONCEALED FLAT STICK INSTALLATION SYSTEM



#### 8. Wall Abutment Detail







#### 9. External Corner Detail



## PROFIX CONCEALED FLAT STICK INSTALLATION SYSTEM



10. Internal Corner Detail



# PROFIX CONCEALED FLAT STICK INSTALLATION SYSTEM



#### 11. Window Sill Detail

**PROfix**。



## PROFIX CONCEALED FLAT STICK INSTALLATION SYSTEM



12. Window Head Detail







#### 13. Parapet Capping Detail -1







#### 14. Parapet Capping Detail - 2