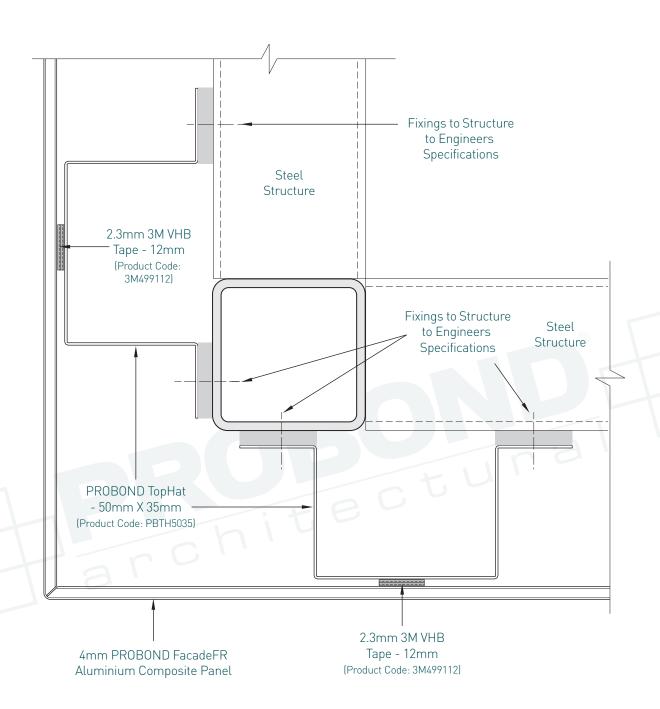

#### 9. External Corner Detail

## PROFIX CONCEALED FLAT STICK INSTALLATION SYSTEM

10. Internal Corner Detail