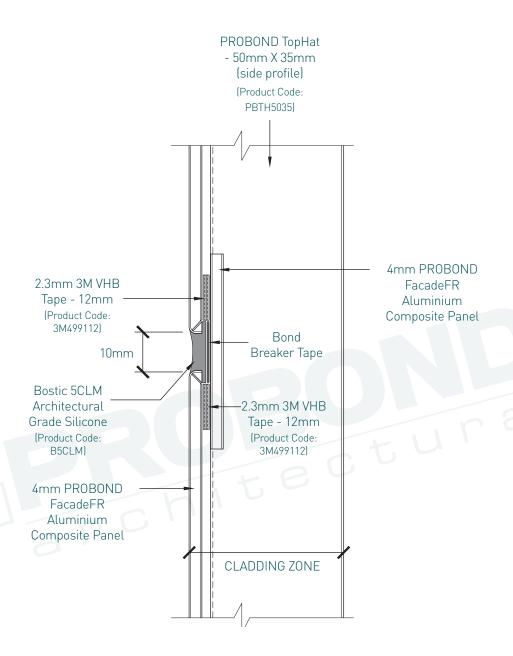

## PROFIX CONCEALED FLAT STICK INSTALLATION SYSTEM



1. Face Detail - Concealed Flat Stick Installation



## PROFIX CONCEALED FLAT STICK INSTALLATION SYSTEM



#### 2. Typical Panel Joint Detail







#### 3. Horizontal Joint Detail







4. Detail Showing Panel at Masonary Wall



## PROFIX CONCEALED FLAT STICK INSTALLATION SYSTEM



#### 5. Detail at Slab Junction-Head







6. Detail at Slab Junction-Base







#### 7. Detail at Soffit Junction



## PROFIX CONCEALED FLAT STICK INSTALLATION SYSTEM



#### 8. Wall Abutment Detail







#### 9. External Corner Detail



## PROFIX CONCEALED FLAT STICK INSTALLATION SYSTEM



10. Internal Corner Detail



# PROFIX CONCEALED FLAT STICK INSTALLATION SYSTEM



#### 11. Window Sill Detail

**PROfix**。



## PROFIX CONCEALED FLAT STICK INSTALLATION SYSTEM



12. Window Head Detail







#### 13. Parapet Capping Detail -1







#### 14. Parapet Capping Detail - 2