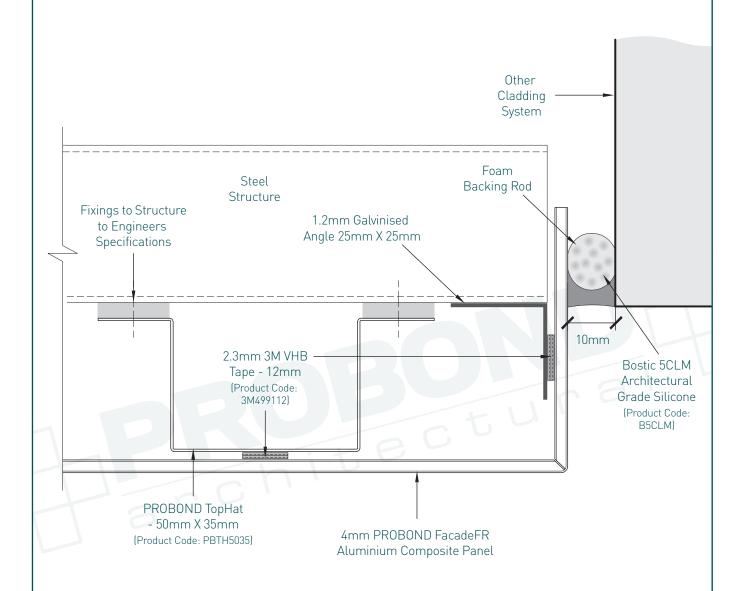

## PROFIX CONCEALED FLAT STICK INSTALLATION SYSTEM

1. Face Detail - Concealed Flat Stick Installation

## PROFIX CONCEALED FLAT STICK INSTALLATION SYSTEM