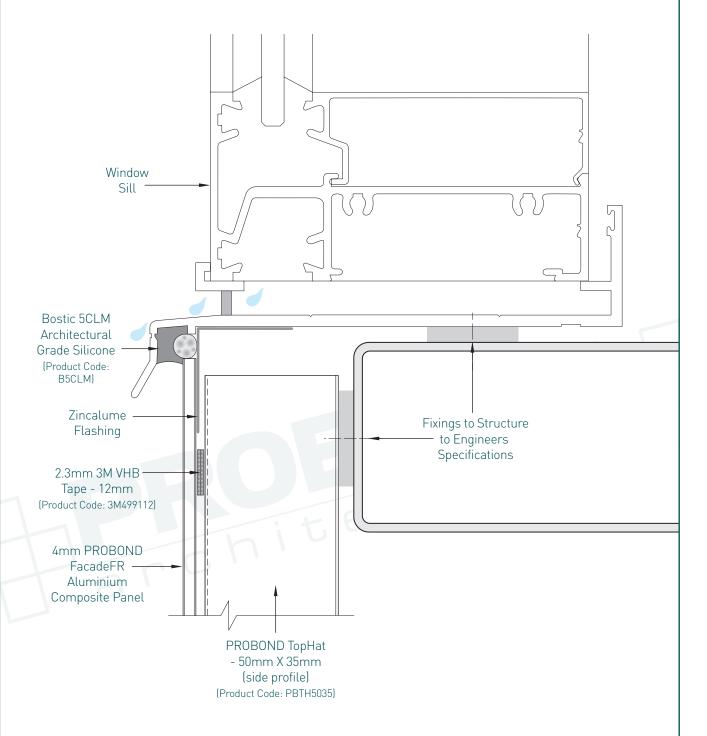

## PROFIX CONCEALED FLAT STICK INSTALLATION SYSTEM



1. Face Detail - Concealed Flat Stick Installation



## PROFIX CONCEALED FLAT STICK INSTALLATION SYSTEM



#### 2. Typical Panel Joint Detail







#### 3. Horizontal Joint Detail







4. Detail Showing Panel at Masonary Wall



## PROFIX CONCEALED FLAT STICK INSTALLATION SYSTEM



#### 5. Detail at Slab Junction-Head







6. Detail at Slab Junction-Base







#### 7. Detail at Soffit Junction



## PROFIX CONCEALED FLAT STICK INSTALLATION SYSTEM



#### 8. Wall Abutment Detail







#### 9. External Corner Detail



## PROFIX CONCEALED FLAT STICK INSTALLATION SYSTEM



10. Internal Corner Detail



# PROFIX CONCEALED FLAT STICK INSTALLATION SYSTEM



#### 11. Window Sill Detail

**PROfix**。



## PROFIX CONCEALED FLAT STICK INSTALLATION SYSTEM



12. Window Head Detail







#### 13. Parapet Capping Detail -1







#### 14. Parapet Capping Detail - 2