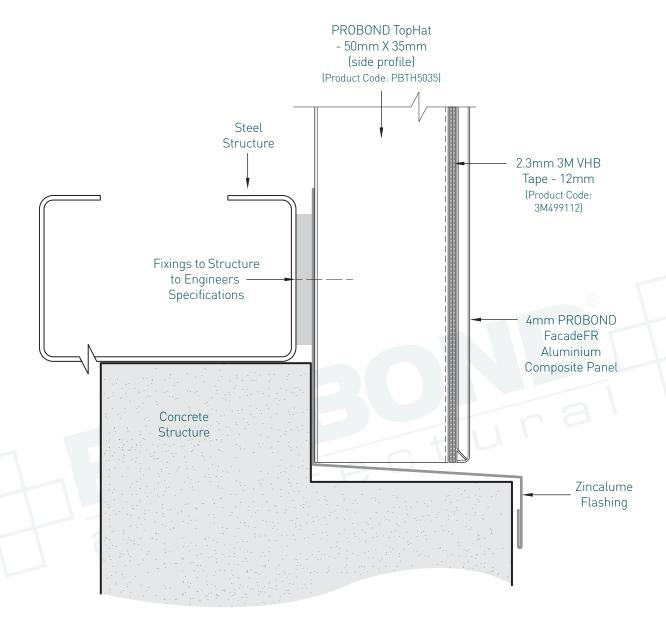

## PROFIX CONCEALED FLAT STICK INSTALLATION SYSTEM



1. Face Detail - Concealed Flat Stick Installation



## PROFIX CONCEALED FLAT STICK INSTALLATION SYSTEM



#### 2. Typical Panel Joint Detail







#### 3. Horizontal Joint Detail







4. Detail Showing Panel at Masonary Wall



## PROFIX CONCEALED FLAT STICK INSTALLATION SYSTEM



#### 5. Detail at Slab Junction-Head







6. Detail at Slab Junction-Base







#### 7. Detail at Soffit Junction



## PROFIX CONCEALED FLAT STICK INSTALLATION SYSTEM



#### 8. Wall Abutment Detail







#### 9. External Corner Detail



## PROFIX CONCEALED FLAT STICK INSTALLATION SYSTEM



10. Internal Corner Detail



# PROFIX CONCEALED FLAT STICK INSTALLATION SYSTEM



#### 11. Window Sill Detail

**PROfix**。



## PROFIX CONCEALED FLAT STICK INSTALLATION SYSTEM



12. Window Head Detail







#### 13. Parapet Capping Detail -1







#### 14. Parapet Capping Detail - 2