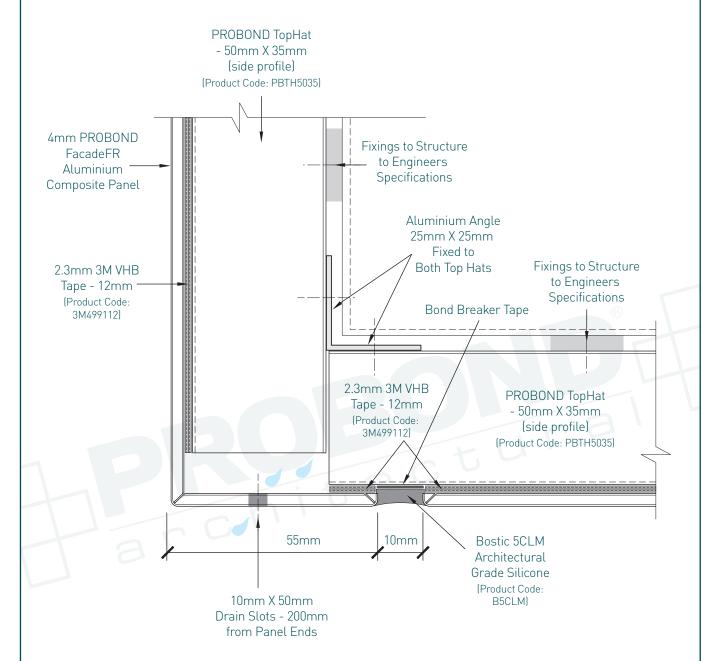

## PROFIX CONCEALED FLAT STICK INSTALLATION SYSTEM



1. Face Detail - Concealed Flat Stick Installation



## PROFIX CONCEALED FLAT STICK INSTALLATION SYSTEM



#### 2. Typical Panel Joint Detail







#### 3. Horizontal Joint Detail







4. Detail Showing Panel at Masonary Wall



## PROFIX CONCEALED FLAT STICK INSTALLATION SYSTEM



#### 5. Detail at Slab Junction-Head







6. Detail at Slab Junction-Base







#### 7. Detail at Soffit Junction



## PROFIX CONCEALED FLAT STICK INSTALLATION SYSTEM



#### 8. Wall Abutment Detail







#### 9. External Corner Detail



## PROFIX CONCEALED FLAT STICK INSTALLATION SYSTEM



10. Internal Corner Detail



# PROFIX CONCEALED FLAT STICK INSTALLATION SYSTEM



#### 11. Window Sill Detail

**PROfix**。



## PROFIX CONCEALED FLAT STICK INSTALLATION SYSTEM



12. Window Head Detail







#### 13. Parapet Capping Detail -1







#### 14. Parapet Capping Detail - 2