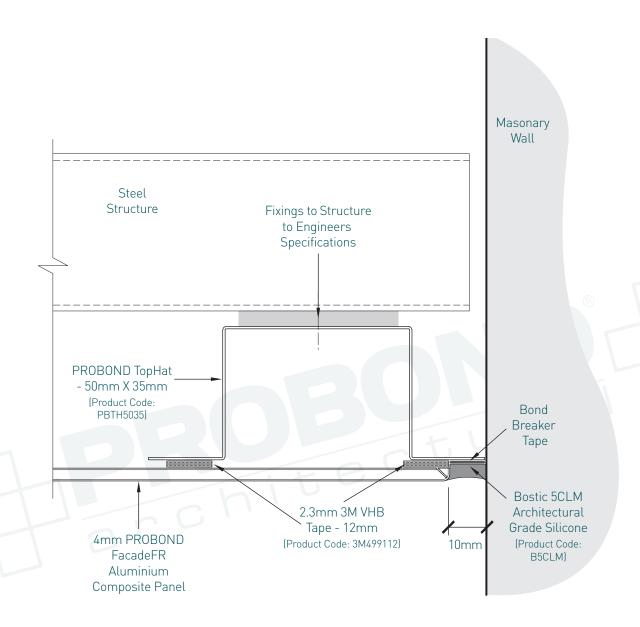

## PROFIX CONCEALED FLAT STICK INSTALLATION SYSTEM

#### 5. Detail at Slab Junction-Head

6. Detail at Slab Junction-Base

#### 7. Detail at Soffit Junction