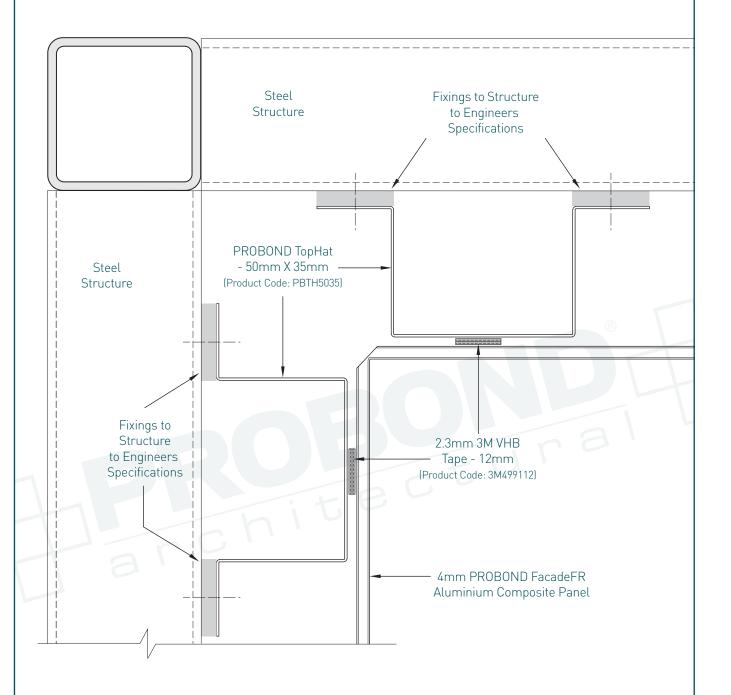

## PROFIX CONCEALED FLAT STICK INSTALLATION SYSTEM



1. Face Detail - Concealed Flat Stick Installation



## PROFIX CONCEALED FLAT STICK INSTALLATION SYSTEM



#### 2. Typical Panel Joint Detail







#### 3. Horizontal Joint Detail







4. Detail Showing Panel at Masonary Wall



## PROFIX CONCEALED FLAT STICK INSTALLATION SYSTEM



#### 5. Detail at Slab Junction-Head







6. Detail at Slab Junction-Base







#### 7. Detail at Soffit Junction



## PROFIX CONCEALED FLAT STICK INSTALLATION SYSTEM



#### 8. Wall Abutment Detail







#### 9. External Corner Detail



## PROFIX CONCEALED FLAT STICK INSTALLATION SYSTEM



10. Internal Corner Detail



# PROFIX CONCEALED FLAT STICK INSTALLATION SYSTEM



#### 11. Window Sill Detail

**PROfix**。



## PROFIX CONCEALED FLAT STICK INSTALLATION SYSTEM



12. Window Head Detail







#### 13. Parapet Capping Detail -1







#### 14. Parapet Capping Detail - 2