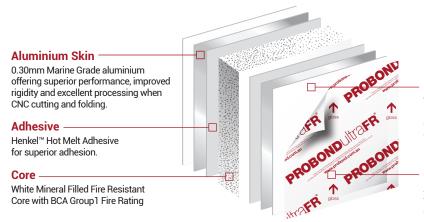

PROBOND UltraFR® is one of the only Fire Retardant Signage Grade Panels in the world and is suitable for signage for Type A and Type B constructions where a Group 1 Fire Rating is required.\* The unique mineral filled core resists burning under intense heat.

The mineral core is designed to resist burning under extreme fire conditions and has a PPG FEVE Coating for extended outdoor durability designed to withstand the harsh Australian UV conditions. It is the highest standard of panel for all signage applications.

## **Paint Finish**

The Ultimate in paint quality, PROBOND UltraFR® is coated with a PPG FEVE Coating for extended outdoor durability. One side is finished in High Gloss and the reverse in Matt finish.