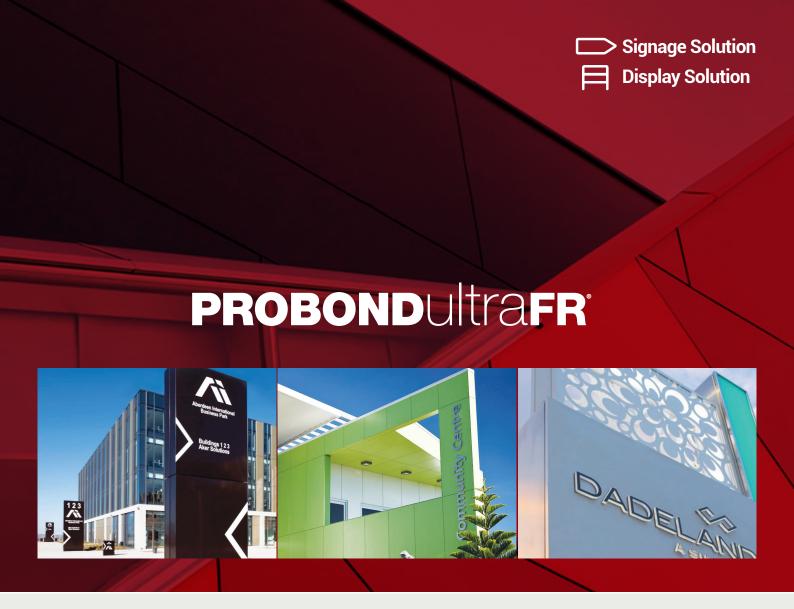

PROBOND UltraFR® is one of the only Fire Retardant Signage Grade Panels in the world and is suitable for signage for Type A and Type B constructions where a Group 1 Fire Rating is required.\* The unique mineral filled core resists burning under intense heat.

## **Applications**

- ✓ General Signage
- ✓ Fascia
- ✓ Formwork
- ✓ Pylon Signs
- Exhibition Stands & Displays
- ✓ Internal Fitouts

<sup>\*</sup> This product is not suitable for use where non-combustible panel is required

## With upgraded components, PROBOND UltraFR® has been developed to satisfy requirements where Building Code Fire Rating qualities are required.

PROBOND UltraFR® is one of the only Fire Retardant Signage Grade panels in the world and is designed for where a fire retardant panel with a Group1 BCA Classification is required for your signage application.