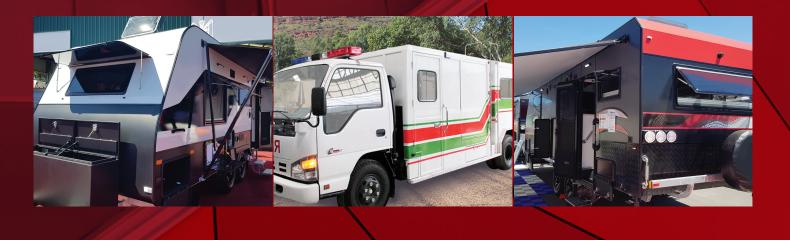

#### Applications

✓ Food Transport Vehicles

\* This product is not suitable for use where non-combustible panel is required

### With upgraded components, PROBOND UltraFR® offers extended durability and is ideal for use across transport and recreational vehicle applications

PROBOND UltraFR<sup>®</sup> is a superior performance aluminium composite panel for mobile situations. It is suitable for high quality long-lasting cladding applications where thermal and fire resistant properties are desired.