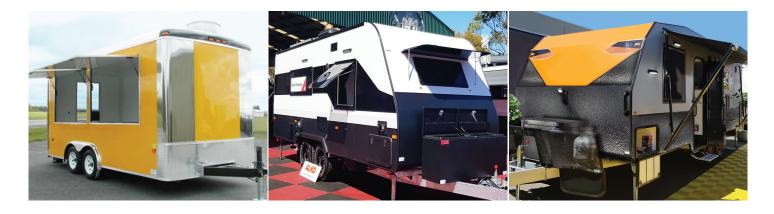

#### Applications

✓ Food Transport Vehicles

\* This product is not suitable for use where non-combustible panel is required

### With upgraded components, PROBOND UltraFR® offers extended durability and is ideal for use across transport and recreational vehicle applications

PROBOND UltraFR<sup>®</sup> is a superior performance aluminium composite panel for mobile situations. It is suitable for high quality long-lasting cladding applications where thermal and fire resistant properties are desired.