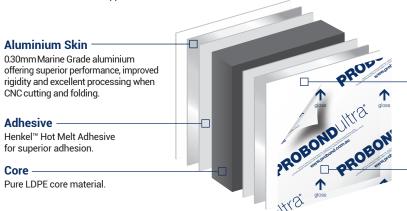

PROBOND Ultra® is the first choice for high quality long-term use. With superior quality 0.30mm Marine Grade aluminium it is the perfect panel for 90 degree folding and other formwork.

\* Some colours not suitable for horizontal applications.

#### **Paint Finish**

The Ultimate in paint quality, PROBOND Ultra® is coated with a PPG FEVE Coating for extended outdoor durability. One side is finished in High Gloss and the reverse in Matt finish.

#### **Clear Protective Film**

An easy-peel protective liner protects the face during transit and installation. Clear film is ideal for quick and easy colour identification with both gloss and matt sides marked on the film.