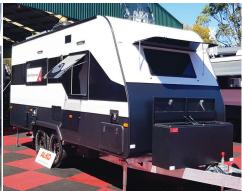

## **Applications**

- ✓ Recreational Vehicle Cladding
- ✓ Trailer Cladding
- ✓ Truck Bodies
- ✓ Food Transport Vehicles

### Available in a wide range of colours and finishes, PROBOND Ultra® is dual-sided sheet delivering superior performance when fabricated, folded and formed.

PROBOND Ultra® is the ultimate aluminium composite panel in mobile situations and is suitable for high quality long-lasting cladding applications.