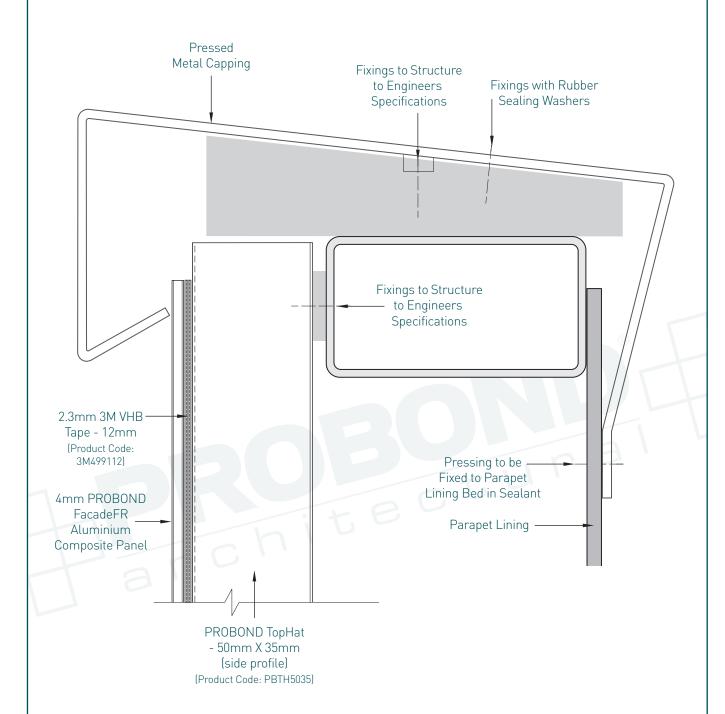

n-Base







#### 7. Detail at Soffit Junction



# PROFIX CONCEALED FLAT STICK INSTALLATION - PROBOND FACADE FR



#### 8. Wall Abutment Detail







#### 9. External Corner Detail



## PROFIX CONCEALED FLAT STICK INSTALLATION - PROBOND FACADE FR



10. Internal Corner Detail



# PROFIX CONCEALED FLAT STICK INSTALLATION - PROBOND FACADE FR



### 11. Window Sill Detail

19-22 Success Way, Corio VIC 3214 Australia T 1300 72 73 74 www.probond.com.au

© COPYRIGHT PROBOND ARCHITECTURAL 2014. ALL RIGHTS RESERVED. NO PART OF THIS DOCUMENT MAY BE COPIED OR REPRODUCED IN ANY FORM WITHOUT WRITTEN PERMISSION FROM PROBOND ARCHITECTURAL THE PROFIX Z-ANGLE INTER-LOCKING SYSTEM IS THE INTELLECTUAL PROPERTY OF PROBOND ARCHITECTURAL AND CANNOT BE DUPLICATED. E&OE









12. Window Head Detail







### 13. Parapet Capping Detail -1









### 14. Parapet Capping Detail - 2