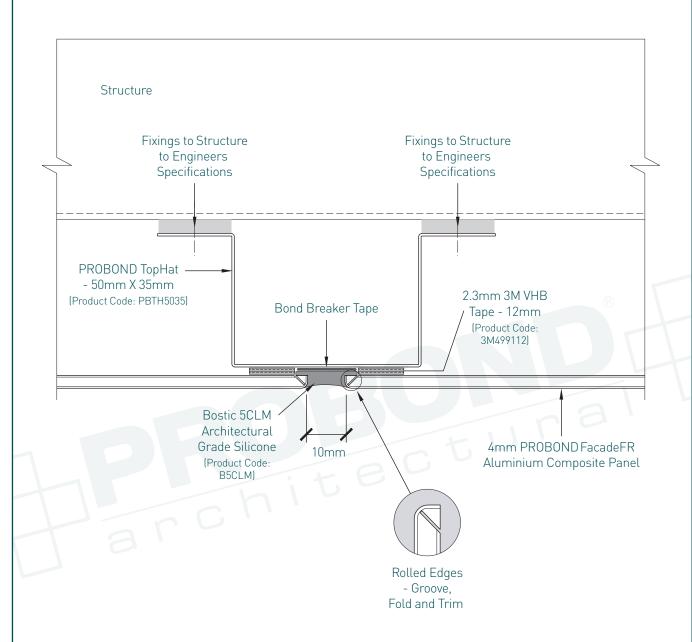

1. Face Detail - Concealed Flat Stick Installation







### 2. Typical Panel Joint Detail







#### 3. Horizontal Joint Detail







4. Detail Showing Panel at Masonary Wall



## PROFIX CONCEALED FLAT STICK INSTALLATION - PROBOND FACADE FR



### 5. Detail at Slab Junction-Head







#### 6. Detail at Slab Junction-Base







#### 7. Detail at Soffit Junction



# PROFIX CONCEALED FLAT STICK INSTALLATION - PROBOND FACADE FR



#### 8. Wall Abutment Detail







#### 9. External Corner Detail



## PROFIX CONCEALED FLAT STICK INSTALLATION - PROBOND FACADE FR



10. Internal Corner Detail



# PROFIX CONCEALED FLAT STICK INSTALLATION - PROBOND FACADE FR



### 11. Window Sill Detail

19-22 Success Way, Corio VIC 3214 Australia T 1300 72 73 74 www.probond.com.au

© COPYRIGHT PROBOND ARCHITECTURAL 2014. ALL RIGHTS RESERVED. NO PART OF THIS