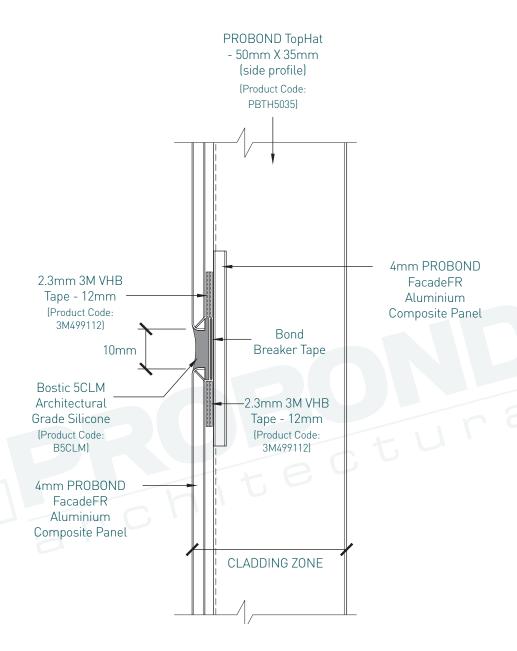

1. Face Detail - Concealed Flat Stick Installation







### 2. Typical Panel Joint Detail







#### 3. Horizontal Joint Detail







4. Detail Showing Panel at Masonary Wall



## PROFIX CONCEALED FLAT STICK INSTALLATION - PROBOND FACADE FR



### 5. Detail at Slab Junction-Head







#### 6. Detail at Slab Junction-Base







#### 7. Detail at Soffit Junction



# PROFIX CONCEALED FLAT STICK INSTALLATION - PROBOND FACADE FR



#### 8. Wall Abutment Detail







#### 9. External Corner Detail



## PROFIX CONCEALED FLAT STICK INSTALLATION - PROBOND FACADE FR



10. Internal Corner Detail



# PROFIX CONCEALED FLAT STICK INSTALLATION - PROBOND FACADE FR



### 11. Window Sill Detail

19-22 Success Way, Corio VIC 3214 Australia T 1300 72 73 74 www.probond.com.au

© COPYRIGHT PROBOND ARCHITECTURAL 2014. ALL RIGHTS RESERVED. NO PART OF THIS DOCUMENT MAY BE COPIED OR REPRODUCED IN