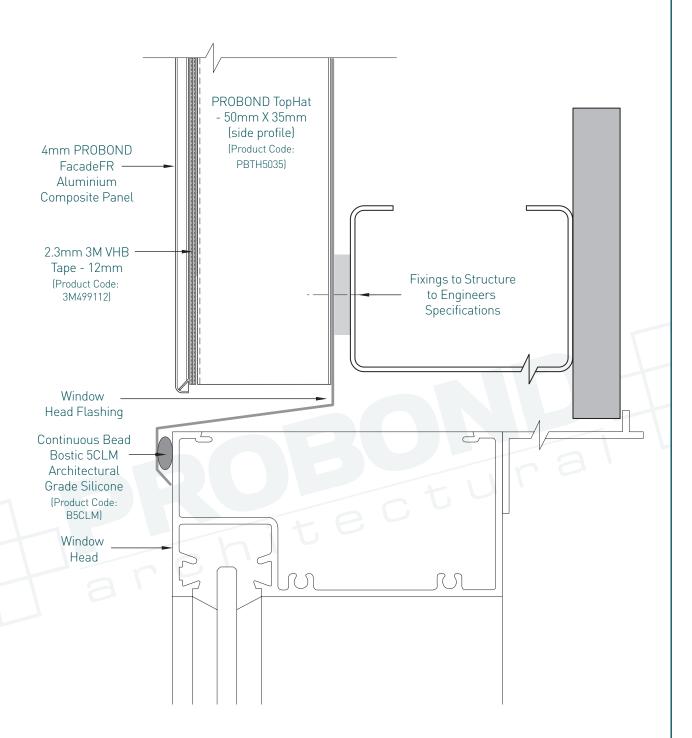

#### 6. Detail at Slab Junction-Base







#### 7. Detail at Soffit Junction



# PROFIX CONCEALED FLAT STICK INSTALLATION - PROBOND FACADE FR



#### 8. Wall Abutment Detail







#### 9. External Corner Detail



## PROFIX CONCEALED FLAT STICK INSTALLATION - PROBOND FACADE FR



10. Internal Corner Detail



# PROFIX CONCEALED FLAT STICK INSTALLATION - PROBOND FACADE FR



### 11. Window Sill Detail

19-22 Success Way, Corio VIC 3214 Australia T 1300 72 73 74 www.probond.com.au

© COPYRIGHT PROBOND ARCHITECTURAL 2014. ALL RIGHTS RESERVED. NO PART OF THIS DOCUMENT MAY BE COPIED OR REPRODUCED IN ANY FORM WITHOUT WRITTEN PERMISSION FROM PROBOND ARCHITECTURAL THE PROFIX Z-ANGLE INTER-LOCKING SYSTEM IS THE INTELLECTUAL PROPERTY OF PROBOND ARCHITECTURAL AND CANNOT BE DUPLICATED. E&OE









12. Window Head Detail







### 13. Parapet Capping Detail -1









### 14. Parapet Capping Detail - 2