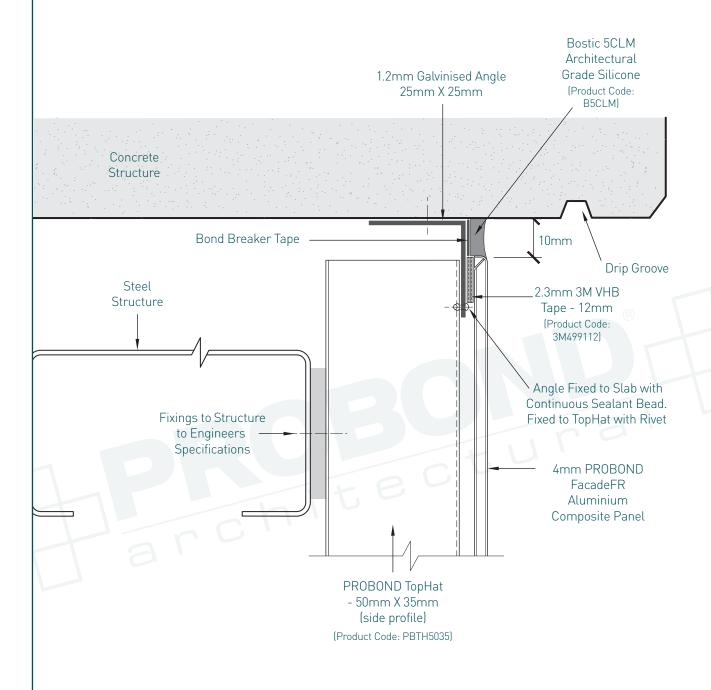

1. Face Detail - Concealed Flat Stick Installation







### 2. Typical Panel Joint Detail







#### 3. Horizontal Joint Detail







4. Detail Showing Panel at Masonary Wall



## PROFIX CONCEALED FLAT STICK INSTALLATION - PROBOND FACADE FR



### 5. Detail at Slab Junction-Head







#### 6. Detail at Slab Junction-Base







#### 7. Detail at Soffit Junction



# PROFIX CONCEALED FLAT STICK INSTALLATION - PROBOND FACADE FR



#### 8. Wall Abutment Detail







#### 9. External Corner Detail



## PROFIX CONCEALED FLAT STICK INSTALLATION - PROBOND FACADE FR



10. Internal Corner Detail



# PROFIX CONCEALED FLAT STICK INSTALLATION - PROBOND FACADE FR



### 11. Window Sill Detail

19-22 Success Way, Corio VIC 3214 Australia T 1300 72 73 74 www.probond.com.au

© COPYRIGHT PROBOND ARCHITECTURAL 2014. ALL RIGHTS RESERVED. NO PART OF THIS DOCUMENT MAY BE COPIED OR REPRODUCED IN ANY FORM WITHOUT WRITTEN PERMISSION FROM PROBOND ARCHITECTURAL THE PROFIX Z-ANGLE INTER-LOCKING SYSTEM IS THE INTELLECTUAL PROPERTY OF PROBOND ARCHITE