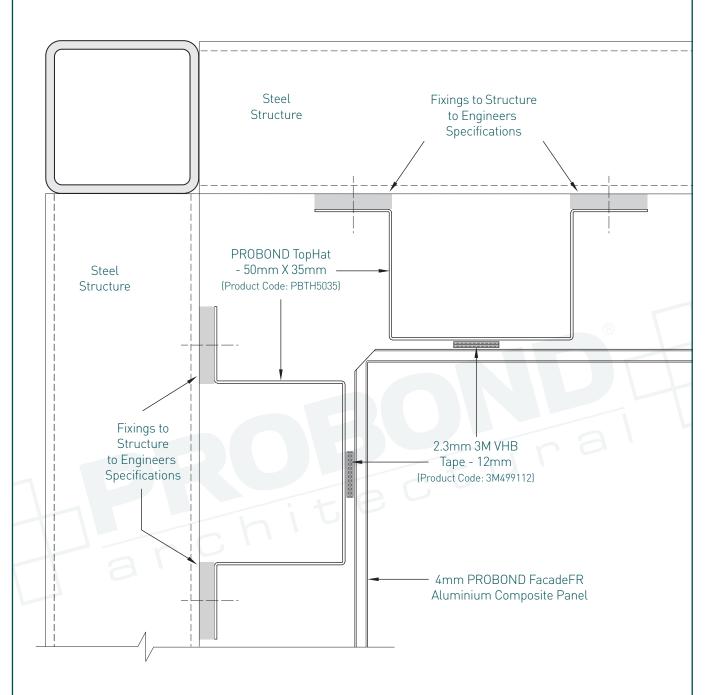

## PROFIX CONCEALED FLAT STICK INSTALLATION - PROBOND FACADE FR

10. Internal Corner Detail

# PROFIX CONCEALED FLAT STICK INSTALLATION - PROBOND FACADE FR