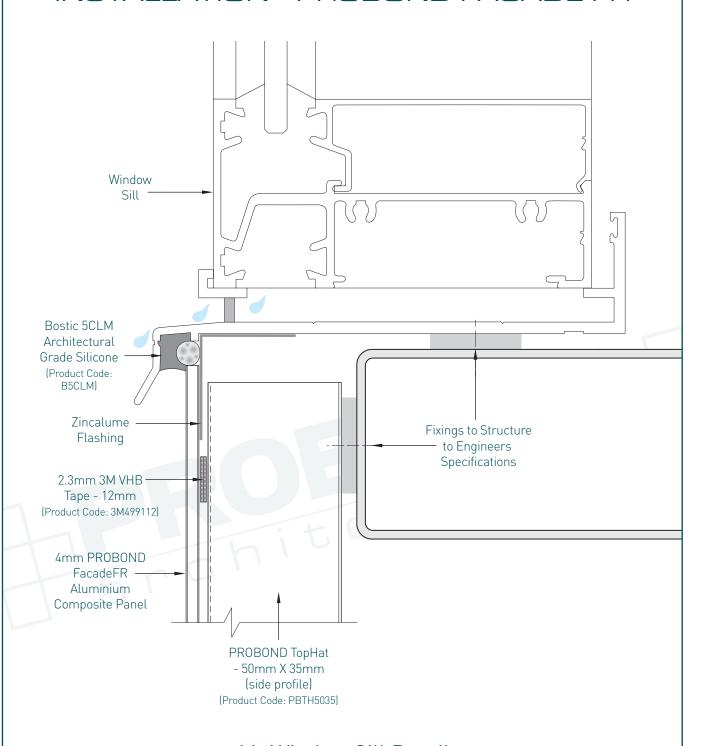

# PROFIX CONCEALED FLAT STICK INSTALLATION - PROBOND FACADE FR

### 11. Window Sill Detail

19-22 Success Way, Corio VIC 3214 Australia T 1300 72 73 74 www.probond.com.au

© COPYRIGHT PROBOND ARCHITECTURAL 2014. ALL RIGHTS RESERVED. NO PART OF THIS DOCUMENT MAY BE COPIED OR REPRODUCED IN ANY FORM WITHOUT WRITTEN PERMISSION FROM PROBOND ARCHITECTURAL THE PROFIX Z-ANGLE INTER-LOCKING SYSTEM IS THE INTELLECTUAL PROPERTY OF PROBOND ARCHITECTURAL AND CANNOT BE DUPLICATED. E&OE