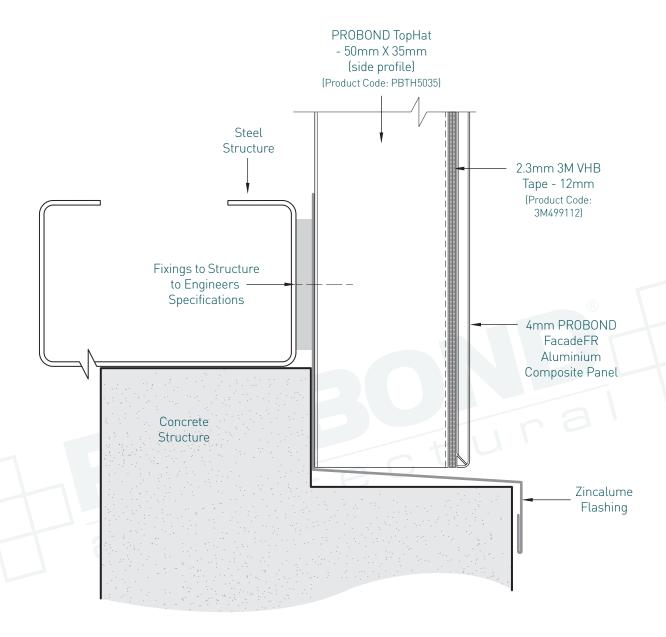

1. Face Detail - Concealed Flat Stick Installation







### 2. Typical Panel Joint Detail







#### 3. Horizontal Joint Detail







4. Detail Showing Panel at Masonary Wall



## PROFIX CONCEALED FLAT STICK INSTALLATION - PROBOND FACADE FR



### 5. Detail at Slab Junction-Head







#### 6. Detail at Slab Junction-Base







#### 7. Detail at Soffit Junction



# PROFIX CONCEALED FLAT STICK INSTALLATION - PROBOND FACADE FR



#### 8. Wall Abutment Detail







#### 9. External Corner Detail



## PROFIX CONCEALED FLAT STICK INSTALLATION - PROBOND FACADE FR



10. Internal Corner Detail



# PROFIX CONCEALED FLAT STICK INSTALLATION - PROBOND FACADE FR



### 11. Window Sill Detail

19-22 Success Way, Corio VIC 3214 Australia T 1300 72 73 74 www.probond.com.au

© COPYRIGHT PROBOND ARCHITECTURAL 2014. ALL RIGHTS RESERVED. NO PART OF THIS DOCUMENT MAY BE COPIED OR REPRODUCED IN ANY FORM WITHOUT WRITTEN PERMISSION FROM PROBOND ARCHITECTURAL THE PROFIX Z-ANGLE INTER-LOCKING SYSTEM IS THE INTELLECTUAL PROPERTY OF PROBOND ARCHITECTURAL AND CANNOT BE DUPLICATED. E&OE