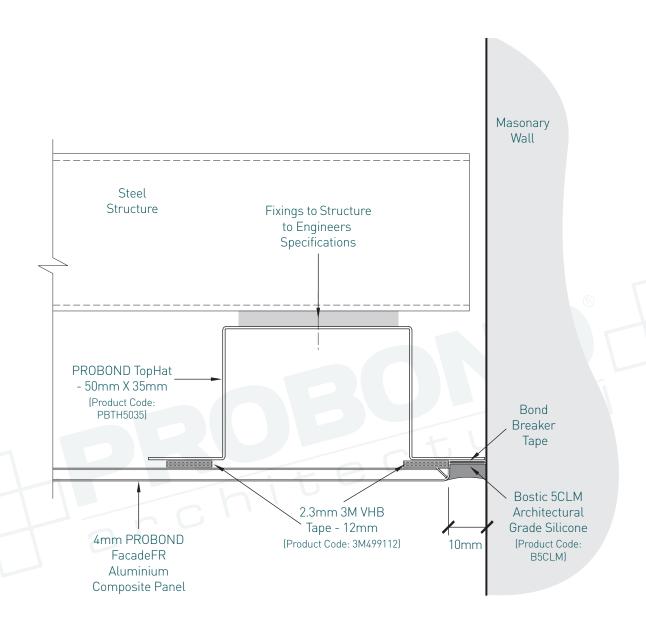

1. Face Detail - Concealed Flat Stick Installation







### 2. Typical Panel Joint Detail







#### 3. Horizontal Joint Detail







4. Detail Showing Panel at Masonary Wall



## PROFIX CONCEALED FLAT STICK INSTALLATION - PROBOND FACADE FR



### 5. Detail at Slab Junction-Head







#### 6. Detail at Slab Junction-Base







#### 7. Detail at Soffit Junction



# PROFIX CONCEALED FLAT STICK INSTALLATION - PROBOND FACADE FR



#### 8. Wall Abutment Detail







#### 9. External Corner Detail



## PROFIX CONCEALED FLAT STICK INSTALLATION - PROBOND FACADE FR



10. Internal Corner Detail



# PROFIX CONCEALED FLAT STICK INSTALLATION - PROBOND FACADE FR



### 11. Window Sill Detail

19-22 Success Way, Corio VIC 3214 Australia T 1300 72 73 74 www.probond.com.au

© COPYRIGHT PROBOND ARCHITECTURAL 2014. ALL RIGHTS RESERVED. NO PART OF THIS DOCUMENT MAY BE COPIED OR REPRODUCED IN ANY FORM WITHOUT WRITTEN PERMISSION FRO