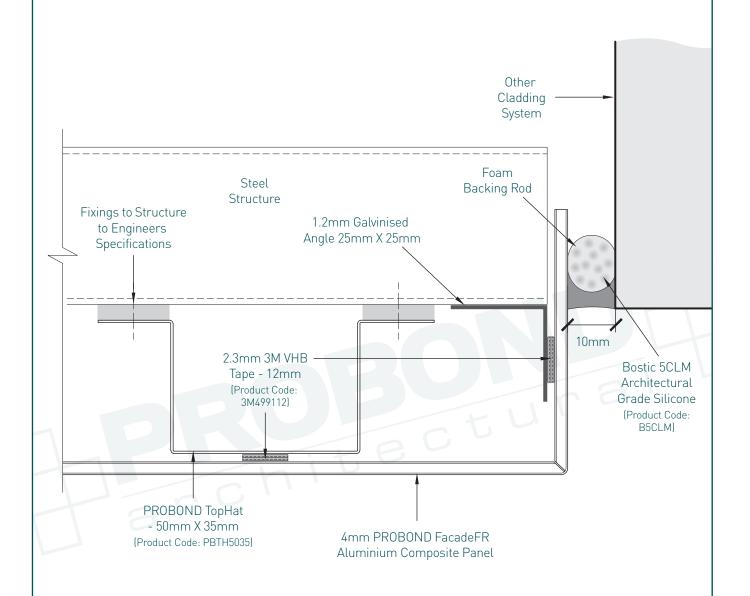

1. Face Detail - Concealed Flat Stick Installation







### 2. Typical Panel Joint Detail







#### 3. Horizontal Joint Detail







4. Detail Showing Panel at Masonary Wall



## PROFIX CONCEALED FLAT STICK INSTALLATION - PROBOND FACADE FR



### 5. Detail at Slab Junction-Head







#### 6. Detail at Slab Junction-Base







#### 7. Detail at Soffit Junction



# PROFIX CONCEALED FLAT STICK INSTALLATION - PROBOND FACADE FR



#### 8. Wall Abutment Detail







#### 9. External Corner Detail



## PROFIX CONCEALED FLAT STICK INSTALLATION - PROBOND FACADE FR



10. Internal Corner Detail



# PROFIX CONCEALED FLAT STICK INSTALLATION - PROBOND FACADE FR



### 11. Window Sill Detail

19-22 Success Way, Corio VIC 3214 Australia T 1300 72 73 74 www.probond.com.au

© COPYRIGHT PROBOND ARCHITECTURAL 2014. ALL RIGHTS RESERVED. NO PART OF THIS DOCUMENT MAY BE COPIED OR REPRODUCED IN ANY FORM WITHOUT WRITTEN PERMISSION FROM PROBOND ARCHITECTURAL THE PROFIX Z-ANGLE INTER-LOCKING SYSTEM IS THE INTELLECTUAL PROPERTY OF PROBOND ARCHITECTURAL AND CANNOT BE DUPLICATED. E&OE









12. Window Head Detail







### 13. Parapet Capping Detail -1









### 14. Parapet Capping Detail - 2