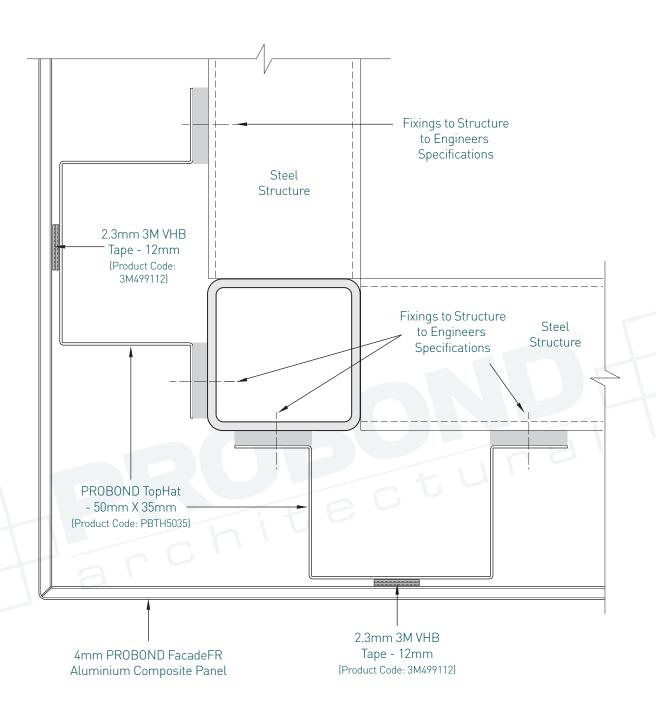

#### 9. External Corner Detail

## PROFIX CONCEALED FLAT STICK INSTALLATION - PROBOND FACADE FR

10. Internal Corner Detail