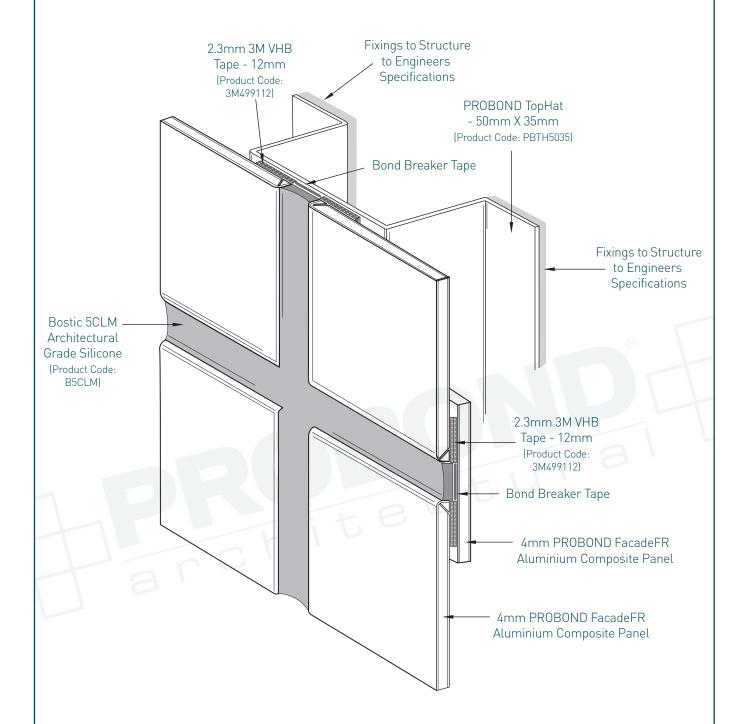

1. Face Detail - Concealed Flat Stick Installation







### 2. Typical Panel Joint Detail







#### 3. Horizontal Joint Detail







4. Detail Showing Panel at Masonary Wall



## PROFIX CONCEALED FLAT STICK INSTALLATION - PROBOND FACADE FR



### 5. Detail at Slab Junction-Head







#### 6. Detail at Slab Junction-Base







#### 7. Detail at Soffit Junction



# PROFIX CONCEALED FLAT STICK INSTALLATION - PROBOND FACADE FR



#### 8. Wall Abutment Detail







#### 9. External Corner Detail



## PROFIX CONCEALED FLAT STICK INSTALLATION - PROBOND FACADE FR



10. Internal Corner Detail



# PROFIX CONCEALED FLAT STICK INSTALLATION - PROBOND FACADE FR



### 11. Window Sill Detail

19-22 Success Way, Corio VIC 3214 Australia T 1300 72 73 74 www.probond.com.au

© COPYRIGHT PROBON