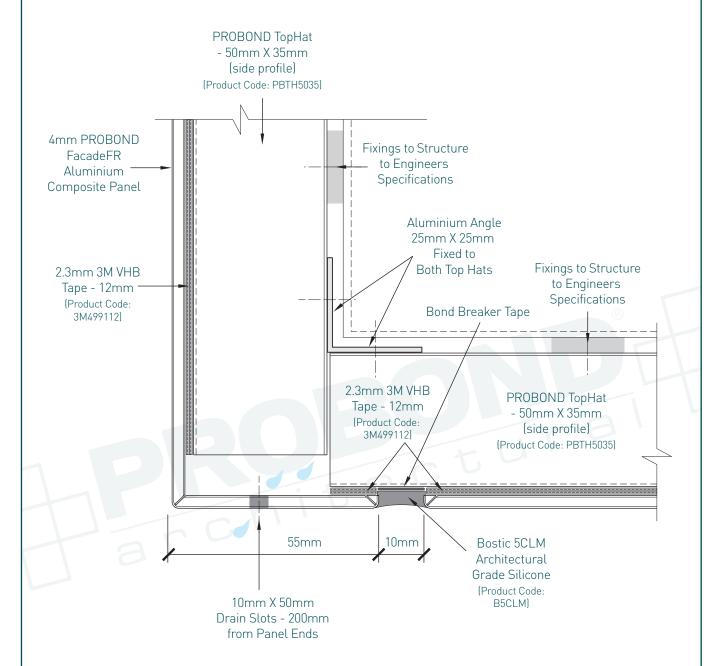

1. Face Detail - Concealed Flat Stick Installation







### 2. Typical Panel Joint Detail







#### 3. Horizontal Joint Detail







4. Detail Showing Panel at Masonary Wall



## PROFIX CONCEALED FLAT STICK INSTALLATION - PROBOND FACADE FR



### 5. Detail at Slab Junction-Head







#### 6. Detail at Slab Junction-Base







#### 7. Detail at Soffit Junction



# PROFIX CONCEALED FLAT STICK INSTALLATION - PROBOND FACADE FR



#### 8. Wall Abutment Detail







#### 9. External Corner Detail



## PROFIX CONCEALED FLAT STICK INSTALLATION - PROBOND FACADE FR



10. Internal Corner Detail



# PROFIX CONCEALED FLAT STICK INSTALLATION - PROBOND FACADE FR



### 11. Window Sill Detail

19-22 Success Way, Corio VIC 3214 Australia T 1300 72 73 74 www.probond.com.au

© COPYRIGHT PROBOND ARCHITECTURAL 2014. ALL RIGHTS RESERVED. NO PART OF THIS DOCUMENT MAY BE COPIED OR REPRODUCED IN ANY FORM WITHOUT WRITTEN PERMISSION FROM PROBOND ARCHITECTURAL THE PROFIX Z-ANGLE INTER-LOCKING SYSTEM IS THE INTELLECTUAL PROPERTY OF PROBOND ARCHITECTURAL AND CANNOT BE DUPLICATED. E&OE









12. Window Head Detail







### 13. Pa