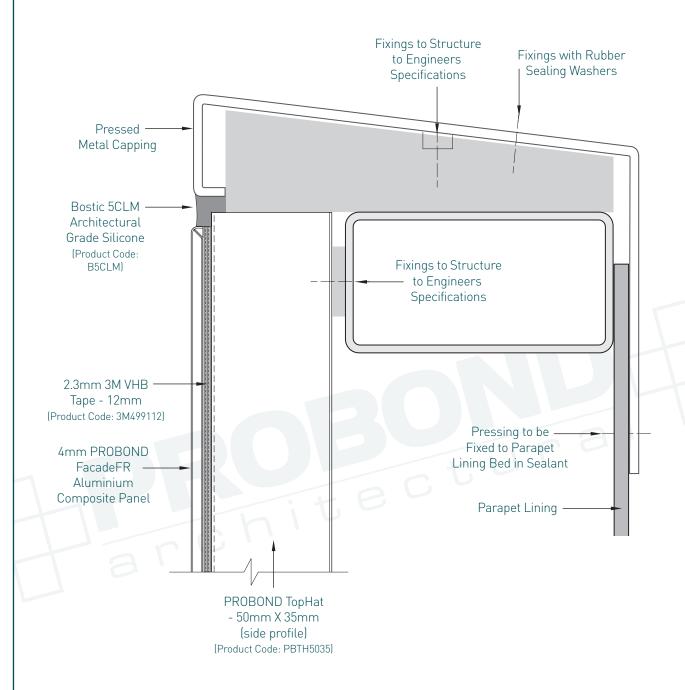

tion



# PROFIX CONCEALED FLAT STICK INSTALLATION - PROBOND FACADE FR



#### 8. Wall Abutment Detail







#### 9. External Corner Detail



## PROFIX CONCEALED FLAT STICK INSTALLATION - PROBOND FACADE FR



10. Internal Corner Detail



# PROFIX CONCEALED FLAT STICK INSTALLATION - PROBOND FACADE FR



### 11. Window Sill Detail

19-22 Success Way, Corio VIC 3214 Australia T 1300 72 73 74 www.probond.com.au

© COPYRIGHT PROBOND ARCHITECTURAL 2014. ALL RIGHTS RESERVED. NO PART OF THIS DOCUMENT MAY BE COPIED OR REPRODUCED IN ANY FORM WITHOUT WRITTEN PERMISSION FROM PROBOND ARCHITECTURAL THE PROFIX Z-ANGLE INTER-LOCKING SYSTEM IS THE INTELLECTUAL PROPERTY OF PROBOND ARCHITECTURAL AND CANNOT BE DUPLICATED. E&OE









12. Window Head Detail







### 13. Parapet Capping Detail -1









### 14. Parapet Capping Detail - 2