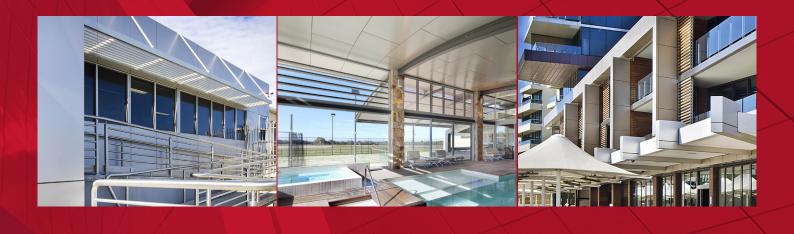

## PROBOND FacadeFR® is available in a range of stunning metallic and solid finishes and delivers superior performance when fabricated, folded and formed.

PROBOND FaçadeFR® is a Superior Construction Grade Aluminium Composite Panel designed for long term external cladding applications.

With a Kynar 500 PVDF coating for extended outdoor durability, it is able to withstand the harshest climates. It has a Fire Rated Mineral Core which meets Group1 BCA Classification requirements for external cladding on domestic and Type C commercial projects.

The 0.50mm aluminium skins make it perfect for folding and it maintains excellent rigidity for large panelling.