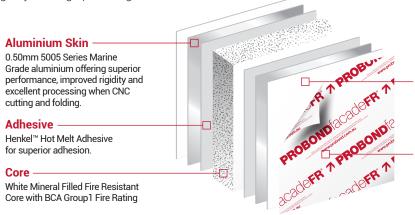

# PROBOND facade FR°

PROBOND FacadeFR® is a superior construction grade panel with a mineral filled, fire resistant core and a durable coating, making it an ideal exterior cladding choice.

resistant

Group1 BCA classification

With a Kynar 500 PVDF coating for extended outdoor durability, it is able to withstand the harshest climates. It has a Fire Rated Mineral Core which meets Group1 BCA Classification requirements for external cladding on domestic and Type C commercial projects.

The 0.50mm aluminium skins make it perfect for folding and it maintains excellent rigidity for large panelling.