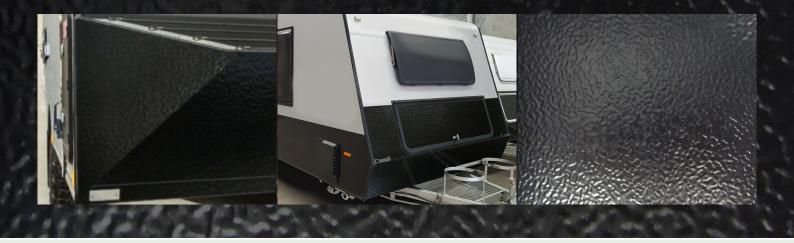

## **PROBOND**ultra<sup>®</sup> RAPTOR BLACK

Add stylish detail with this ripple finish panel, PROBOND Ultra Raptor Black<sup>®</sup> is ideal for use across automotive, recreational and industrial applications offering a unique sleek but robust appearance.

✓ Lower features on Caravans and Camper Trailers

✓ Toolbox Cladding

✓ Does not mark or dent easily

## PROBOND Ultra<sup>®</sup> Raptor Black is ideal for use for stoneguard protection and highlight applications for caravans and recreational vehicles

PROBOND Ultra<sup>®</sup> Raptor Black is the ultimate aluminium composite panel and is suitable for high quality long-lasting cladding details in mobile situations. It is particularly suited for use as stoneguard protection, the textured surface allows for retouching with minimum visual impact.

PROBOND Ultra® Raptor Black is the first choice for high quality long-term use

\* Not suitable for horizontal applications or complete cladding.

- Face Finish The face has a smooth, overall ripple textured pattern which has a Satin finish.