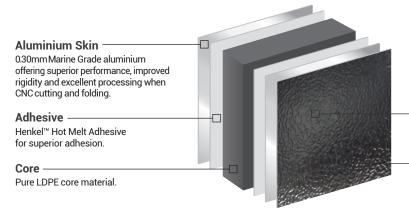

## **Paint Finish**

The Ultimate in paint quality, PROBOND Ultra® Raptor Black is coated with a PPG FEVE Coating for extended outdoor durability. The face has a Satin finish.

ADHESIVE ECHNOLOGIES

## **PROBOND**ultra® RAPTOR BLACK

| AVAILABILITIES           |                       |
|--------------------------|-----------------------|
| Panel Thickness (mm)     | 3mm                   |
| Aluminium Thickness (mm) | 0.30mm                |
| Weight                   | 4.50kg/m <sup>2</sup> |
| Standard Sizes (mm)      | 2440mm X 1220mm,      |