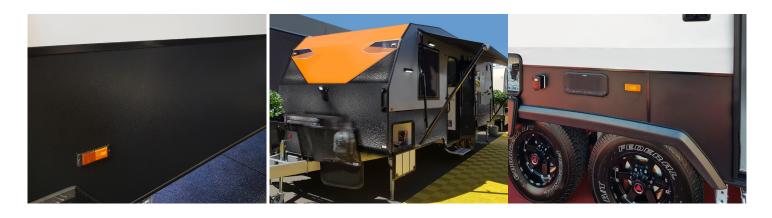

✓ Lower features on Caravans and Camper Trailers

✓ Toolbox Cladding

✓ Does not mark or dent easily

## PROBOND Ultra<sup>®</sup> Raptor Black is ideal for use for stoneguard protection and highlight applications for caravans and recreational vehicles

PROBOND Ultra<sup>®</sup> Raptor Black is the ultimate aluminium composite panel and is suitable for high quality long-lasting cladding details in mobile situations. It is particularly suited for use as stoneguard protection, the textured surface allows for retouching with minimum visual impact.

Also suitable for industrial situations, PROBOND Ultra® Raptor Black offers a stylish finish in typically punishing environments.

This unique panel has a PPG FEVE Coating for extended outdoor durability designed to withstand the harsh Australian UV conditions.