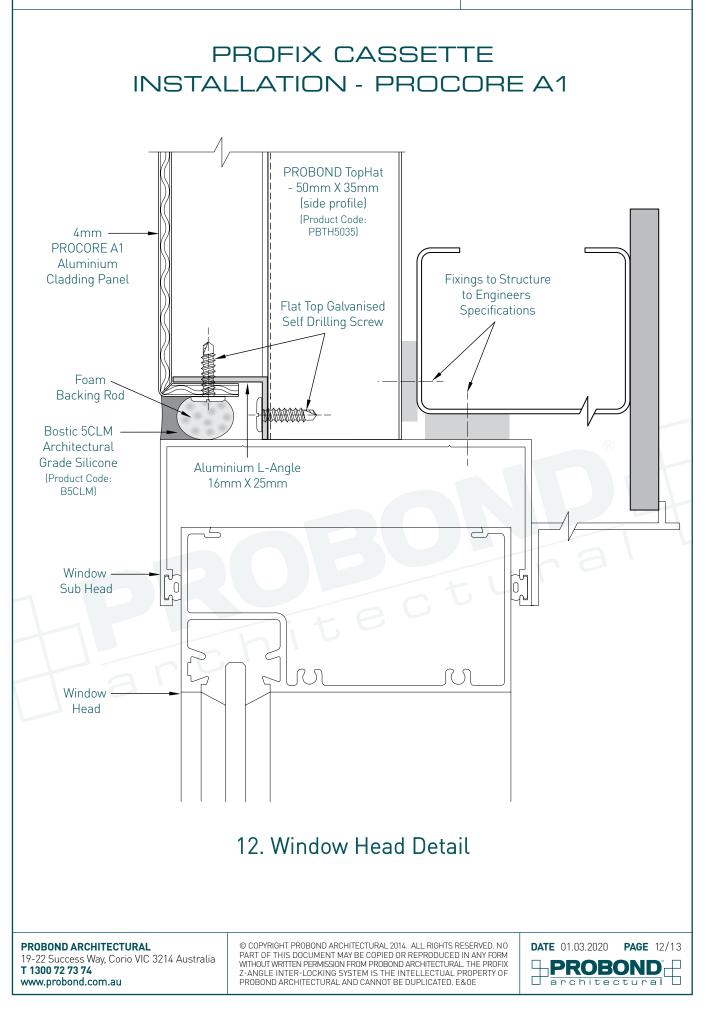

#### PROBON **PRO**fix. architectural PROFIX CASSETTE **INSTALLATION - PROMINIUM PROBOND** TopHat - 50mm X 35mm (side profile) (Product Code: 3mm -PBTH5035) PROMINIUM Aluminium **Cladding Panel** Fixings to Structure to Engineers Flat Top Galvanised Specifications Self Drilling Screw Foam ~ Backing Rod Bostic 5CLM Architectural Grade Silicone Aluminium L-Angle (Product Code: 16mm X 25mm B5CLM) Window J Õ Sub Head 0 75 Window -Head 12. Window Head Detail