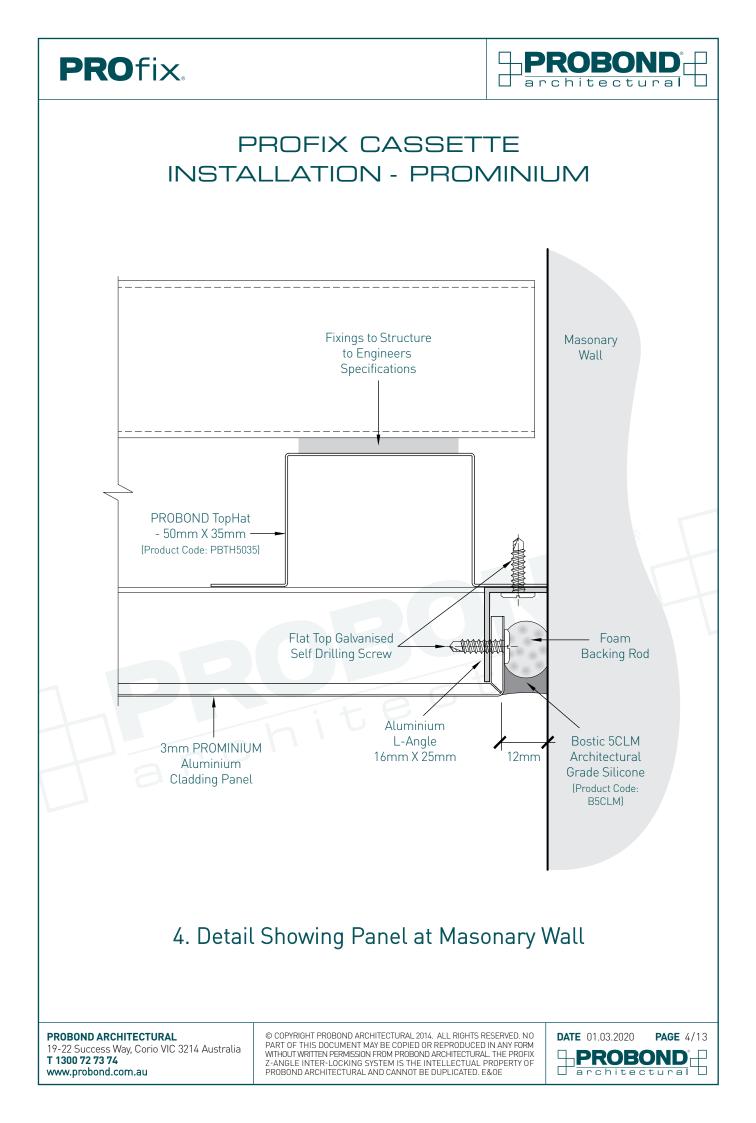

#### PROBON **PRO**fix. architectural PROFIX CASSETTE **INSTALLATION - PROMINIUM PROBOND** TopHat - 50mm X 35mm (side profile) (Product Code: 3mm -PBTH5035) PROMINIUM Aluminium **Cladding Panel** Fixings to Structure to Engineers Flat Top Galvanised Specifications Self Drilling Screw Foam ~ Backing Rod Bostic 5CLM Architectural Grade Silicone Aluminium L-Angle (Product Code: 16mm X 25mm B5CLM) Window J Õ Sub Head 0 75 Window -Head 12. Window Head Detail