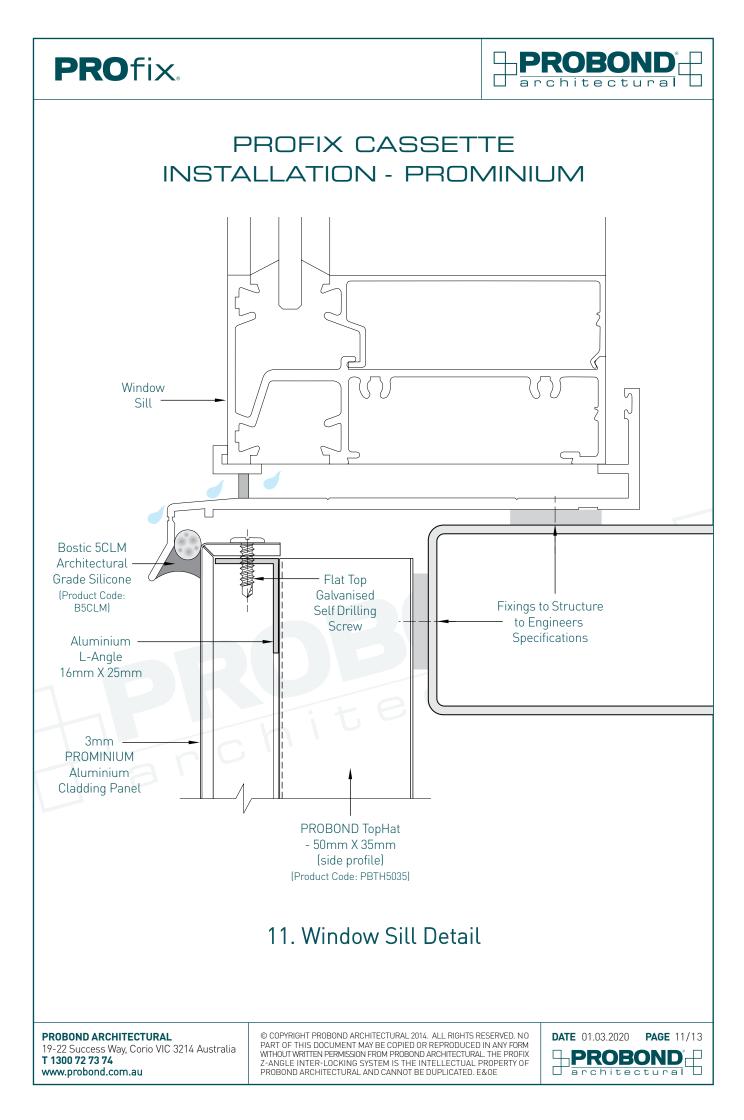

#### PROBON **PRO**fix. architectural PROFIX CASSETTE **INSTALLATION - PROMINIUM PROBOND** TopHat - 50mm X 35mm (side profile) (Product Code: 3mm -PBTH5035) PROMINIUM Aluminium **Cladding Panel** Fixings to Structure to Engineers Flat Top Galvanised Specifications Self Drilling Screw Foam ~ Backing Rod Bostic 5CLM Architectural Grade Silicone Aluminium L-Angle (Product Code: 16mm X 25mm B5CLM) Window J Õ Sub Head 0 75 Window -Head 12. Window Head Detail