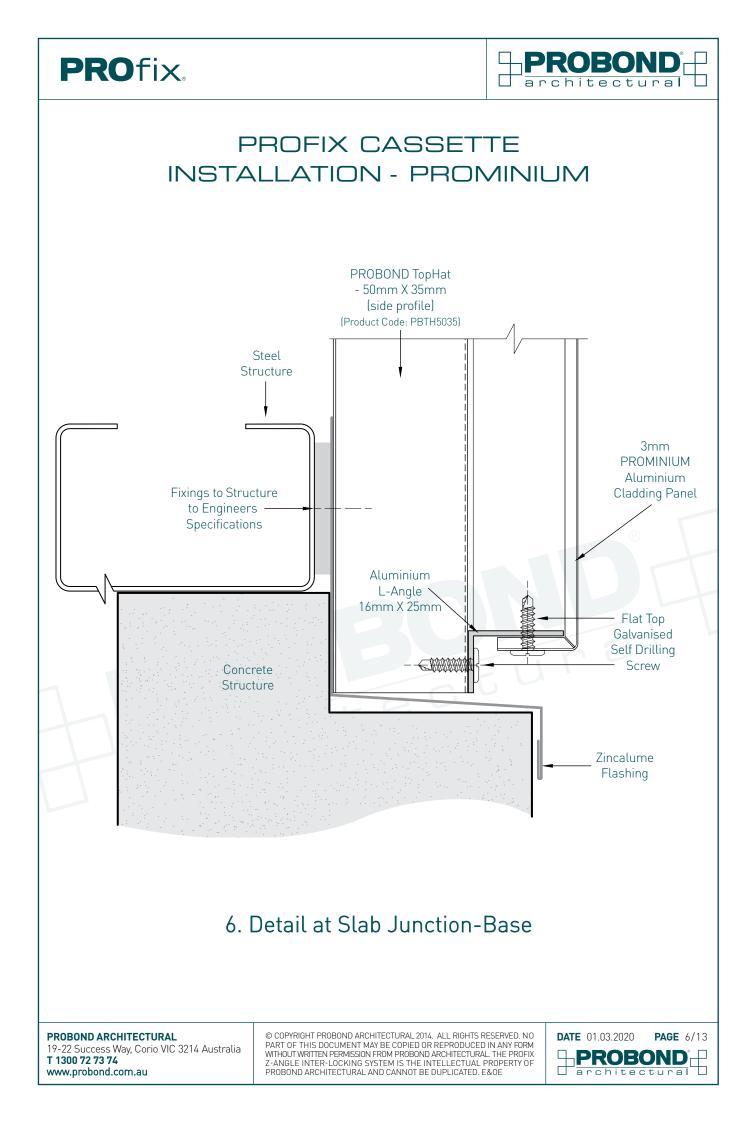

014. ALL RIGHTS RESERVED. NO PART OF THIS DOCUMENT MAY BE COPIED OR REPRODUCED IN ANY FORM WITHOUT WRITTEN PERMISSION FROM PROBOND ARCHITECTURAL THE PROFIX Z-ANGLE INTER-LOCKING SYSTEM IS THE INTELLECTUAL PROPERTY OF PROBOND ARCHITECTURAL AND CANNOT BE DUPLICATED. E&OE



#### **PRO**fix.

PROBOND architectural





## PROMINUM INSTALLATION GUIDE

### **PRO**fix,

PROBOND architectural





19-22 Success Way, Corio VIC 3214 Australia T 1300 72 73 74 www.probond.com.au © COPYRIGHT PROBOND ARCHITECTURAL 2014. ALL RIGHTS RESERVED. NO PART OF THIS DOCUMENT MAY BE COPIED OR REPRODUCED IN ANY FORM WITHOUT WRITTEN PERMISSION FROM PROBOND ARCHITECTURAL THE PROFIX Z-ANGLE INTER-LOCKING SYSTEM IS THE INTELLECTUAL PROPERTY OF PROBOND ARCHITECTURAL AND CANNOT BE DUPLICATED. E&OE

architectural



















#### PROBON **PRO**fix. architectural PROFIX CASSETTE **INSTALLATION - PROMINIUM PROBOND** TopHat - 50mm X 35mm (side profile) (Product Code: 3mm -PBTH5035) PROMINIUM Aluminium **Cladding Panel** Fixings to Structure to Engineers Flat Top Galvanised Specifications Self Drilling Screw Foam ~ Backing Rod Bostic 5CLM Architectural Grade Silicone Aluminium L-Angle (Product Code: 16mm X 25mm B5CLM) Window J Õ Sub Head 0 75 Window -Head 12. Window Head Detail

© COPYRIGHT PROBOND ARCHITECTURAL 2014. ALL RIGHTS RESERVED. NO PART OF THIS DOCUMENT MAY BE COPIED OR REPRODUCED IN ANY FORM WITHOUT WRITTEN PERMISSION FROM PROBOND ARCHITECTURAL THE PROFIX Z-ANGLE INTER-LOCKING SYSTEM IS THE INTELLECTUAL PROPERTY OF PROBOND ARCHITECTURAL AND CANNOT BE DUPLICATED. E&OE