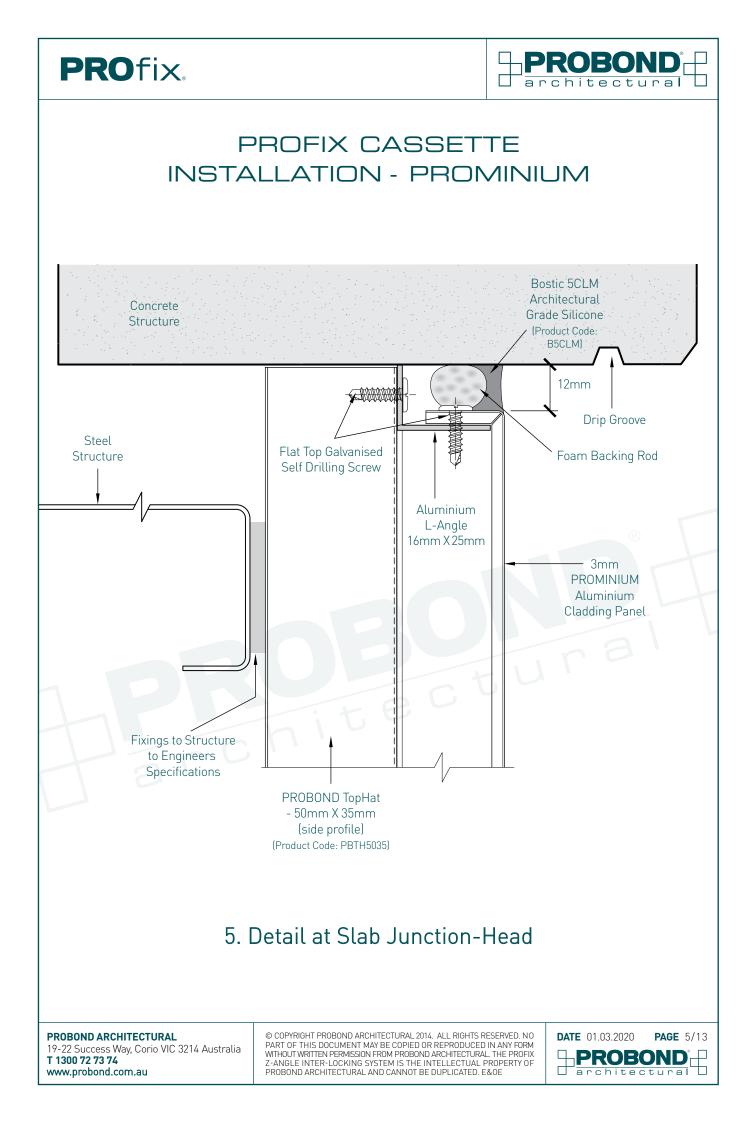

#### PROBON **PRO**fix. architectural PROFIX CASSETTE **INSTALLATION - PROMINIUM PROBOND** TopHat - 50mm X 35mm (side profile) (Product Code: 3mm -PBTH5035) PROMINIUM Aluminium **Cladding Panel** Fixings to Structure to Engineers Flat Top Galvanised Specifications Self Drilling Screw Foam ~ Backing Rod Bostic 5CLM Architectural Grade Silicone Aluminium L-Angle (Product Code: 16mm X 25mm B5CLM) Window J Õ Sub Head 0 75 Window -Head 12. Window Head Detail