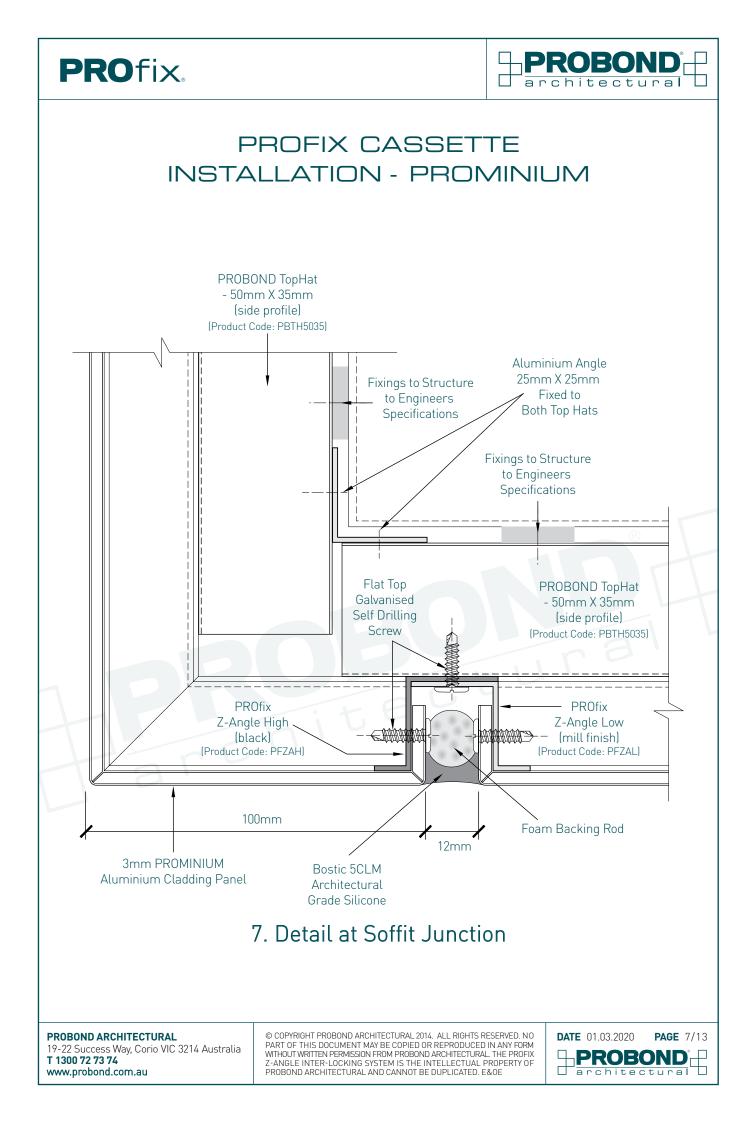

4. ALL RIGHTS RESERVED. NO PART OF THIS DOCUMENT MAY BE COPIED OR REPRODUCED IN ANY FORM WITHOUT WRITTEN PERMISSION FROM PROBOND ARCHITECTURAL THE PROFIX Z-ANGLE INTER-LOCKING SYSTEM IS THE INTELLECTUAL PROPERTY OF PROBOND ARCHITECTURAL AND CANNOT BE DUPLICATED. E&OE



#### **PRO**fix.

PROBOND architectural





## PROMINUM INSTALLATION GUIDE

### **PRO**fix,

PROBOND architectural





19-22 Success Way, Corio VIC 3214 Australia T 1300 72 73 74 www.probond.com.au © COPYRIGHT PROBOND ARCHITECTURAL 2014. ALL RIGHTS RESERVED. NO PART OF THIS DOCUMENT MAY BE COPIED OR REPRODUCED IN ANY FORM WITHOUT WRITTEN PERMISSION FROM PROBOND ARCHITECTURAL THE PROFIX Z-ANGLE INTER-LOCKING SYSTEM IS THE INTELLECTUAL PROPERTY OF PROBOND ARCHITECTURAL AND CANNOT BE DUPLICATED. E&OE

architectural



















#### PROBON **PRO**fix. architectural PROFIX CASSETTE **INSTALLATION - PROMINIUM PROBOND** TopHat - 50mm X 35mm (side profile) (Product Code: 3mm -PBTH5035) PROMINIUM Aluminium **Cladding Panel** Fixings to Structure to Engineers Flat Top Galvanised Specifications Self Drilling Screw Foam ~ Backing Rod Bostic 5CLM Architectural Grade Silicone Aluminium L-Angle (Product Code: 16mm X 25mm B5CLM) Window J Õ Sub Head 0 75 Window -Head 12. Window Head Detail

© COPYRIGHT PROBOND ARCHITECTURAL 2014. ALL RIGHTS RESERVED. NO PART OF THIS DOCUMENT MAY BE COPIED OR REPRODUCED IN ANY FORM WITHOUT WRITTEN PERMISSION FROM PROBOND ARCHITECTURAL THE PROFIX Z-ANGLE INTER-LOCKING SYSTEM IS THE INTELLECTUAL PROPERTY OF PROBOND ARCHITECTURAL AND CANNOT BE DUPLICATED. E&OE