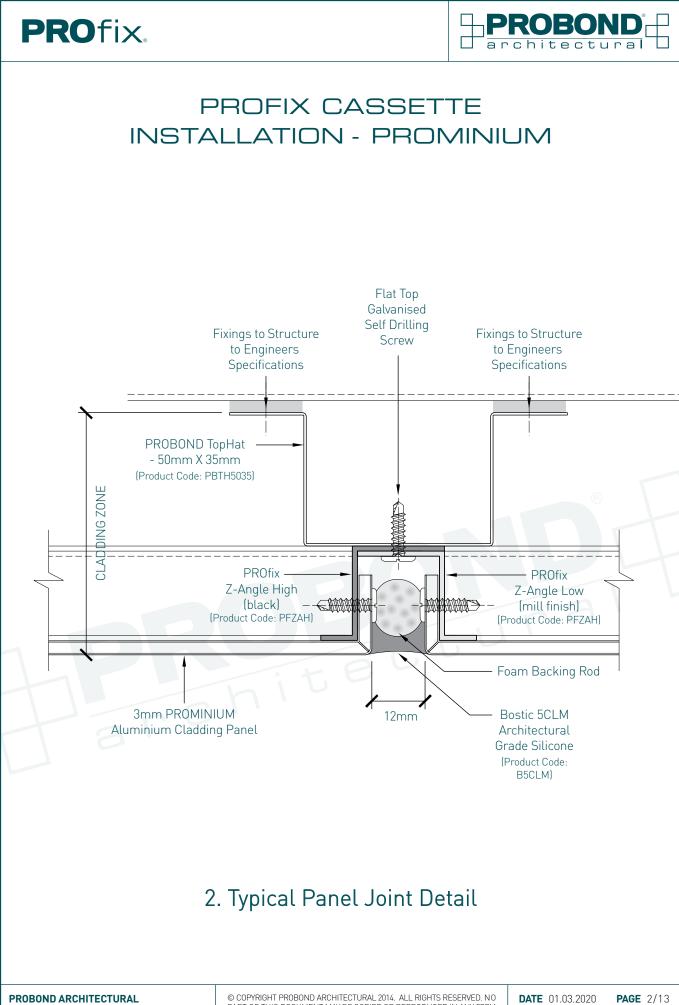

#### PROBON **PRO**fix. architectural PROFIX CASSETTE **INSTALLATION - PROMINIUM PROBOND** TopHat - 50mm X 35mm (side profile) (Product Code: 3mm -PBTH5035) PROMINIUM Aluminium **Cladding Panel** Fixings to Structure to Engineers Flat Top Galvanised Specifications Self Drilling Screw Foam ~ Backing Rod Bostic 5CLM Architectural Grade Silicone Aluminium L-Angle (Product Code: 16mm X 25mm B5CLM) Window J Õ Sub Head 0 75 Window -Head 12. Window Head Detail