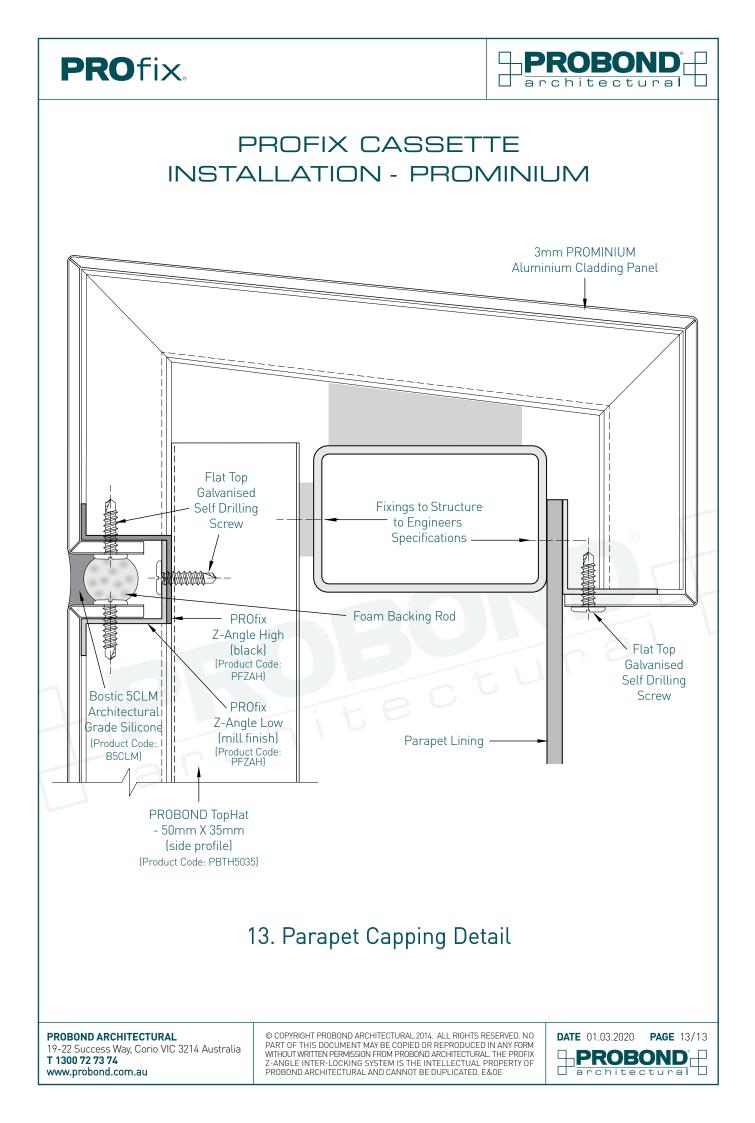

#### PROBON **PRO**fix. architectural PROFIX CASSETTE **INSTALLATION - PROMINIUM PROBOND** TopHat - 50mm X 35mm (side profile) (Product Code: 3mm -PBTH5035) PROMINIUM Aluminium **Cladding Panel** Fixings to Structure to Engineers Flat Top Galvanised Specifications Self Drilling Screw Foam ~ Backing Rod Bostic 5CLM Architectural Grade Silicone Aluminium L-Angle (Product Code: 16mm X 25mm B5CLM) Window J Õ Sub Head 0 75 Window -Head 12. Window Head Detail