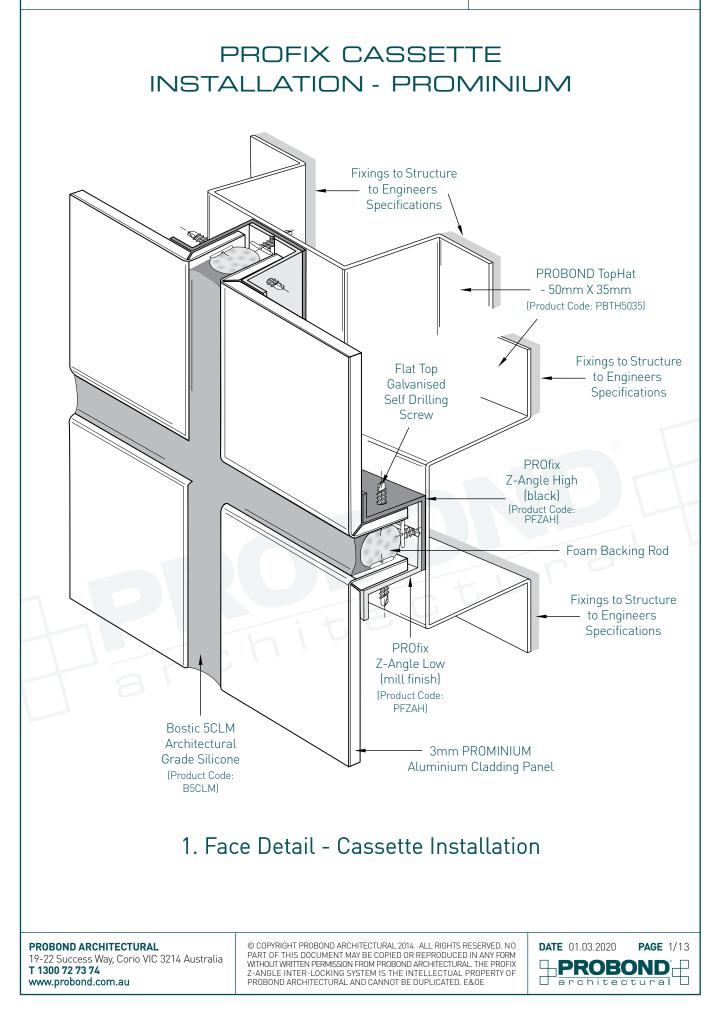

#### PROBON **PRO**fix. architectural PROFIX CASSETTE **INSTALLATION - PROMINIUM PROBOND** TopHat - 50mm X 35mm (side profile) (Product Code: 3mm -PBTH5035) PROMINIUM Aluminium **Cladding Panel** Fixings to Structure to Engineers Flat Top Galvanised Specifications Self Drilling Screw Foam ~ Backing Rod Bostic 5CLM Architectural Grade Silicone Aluminium L-Angle (Product Code: 16mm X 25mm B5CLM) Window J Õ Sub Head 0 75 Window -Head 12. Window Head Detail