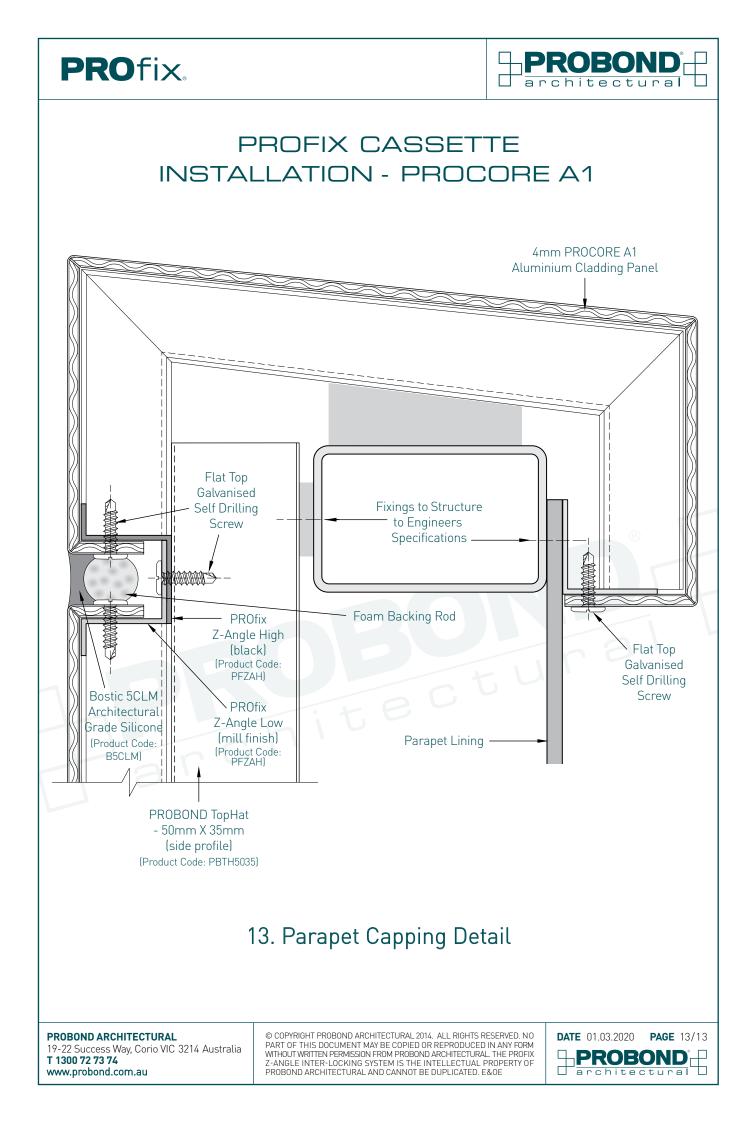

#### PROBON **PRO**fix. architectural PROFIX CASSETTE **INSTALLATION - PROMINIUM PROBOND** TopHat - 50mm X 35mm (side profile) (Product Code: 3mm -PBTH5035) PROMINIUM Aluminium **Cladding Panel** Fixings to Structure to Engineers Flat Top Galvanised Specifications Self Drilling Screw Foam ~ Backing Rod Bostic 5CLM Architectural Grade Silicone Aluminium L-Angle (Product Code: 16mm X 25mm B5CLM) Window J Õ Sub Head 0 75 Window -Head 12. Window Head Detail