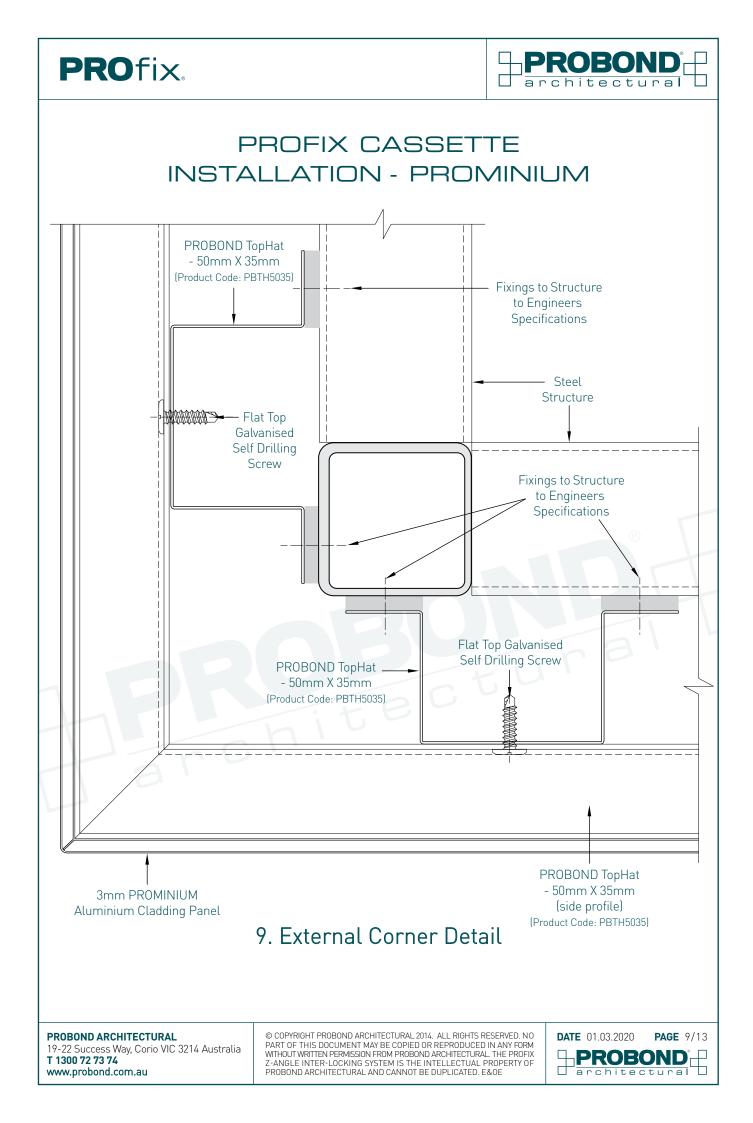

LL RIGHTS RESERVED. NO PART OF THIS DOCUMENT MAY BE COPIED OR REPRODUCED IN ANY FORM WITHOUT WRITTEN PERMISSION FROM PROBOND ARCHITECTURAL THE PROFIX Z-ANGLE INTER-LOCKING SYSTEM IS THE INTELLECTUAL PROPERTY OF PROBOND ARCHITECTURAL AND CANNOT BE DUPLICATED. E&OE



#### **PRO**fix.

PROBOND architectural





## PROMINUM INSTALLATION GUIDE

### **PRO**fix,

PROBOND architectural





19-22 Success Way, Corio VIC 3214 Australia T 1300 72 73 74 www.probond.com.au © COPYRIGHT PROBOND ARCHITECTURAL 2014. ALL RIGHTS RESERVED. NO PART OF THIS DOCUMENT MAY BE COPIED OR REPRODUCED IN ANY FORM WITHOUT WRITTEN PERMISSION FROM PROBOND ARCHITECTURAL THE PROFIX Z-ANGLE INTER-LOCKING SYSTEM IS THE INTELLECTUAL PROPERTY OF PROBOND ARCHITECTURAL AND CANNOT BE DUPLICATED. E&OE

architectural



















#### PROBON **PRO**fix. architectural PROFIX CASSETTE **INSTALLATION - PROMINIUM PROBOND** TopHat - 50mm X 35mm (side profile) (Product Code: 3mm -PBTH5035) PROMINIUM Aluminium **Cladding Panel** Fixings to Structure to Engineers Flat Top Galvanised Specifications Self Drilling Screw Foam ~ Backing Rod Bostic 5CLM Architectural Grade Silicone Aluminium L-Angle (Product Code: 16mm X 25mm B5CLM) Window J Õ Sub Head 0 75 Window -Head 12. Window Head Detail

© COPYRIGHT PROBOND ARCHITECTURAL 2014. ALL RIGHTS RESERVED. NO PART OF THIS DOCUMENT MAY BE COPIED OR REPRODUCED IN ANY FORM WITHOUT WRITTEN PERMISSION FROM PROBOND ARCHITECTURAL THE PROFIX Z-ANGLE INTER-LOCKING SYSTEM IS THE INTELLECTUAL PROPERTY OF PROBOND ARCHITECTURAL AND CANNOT BE DUPLICATED. E&OE