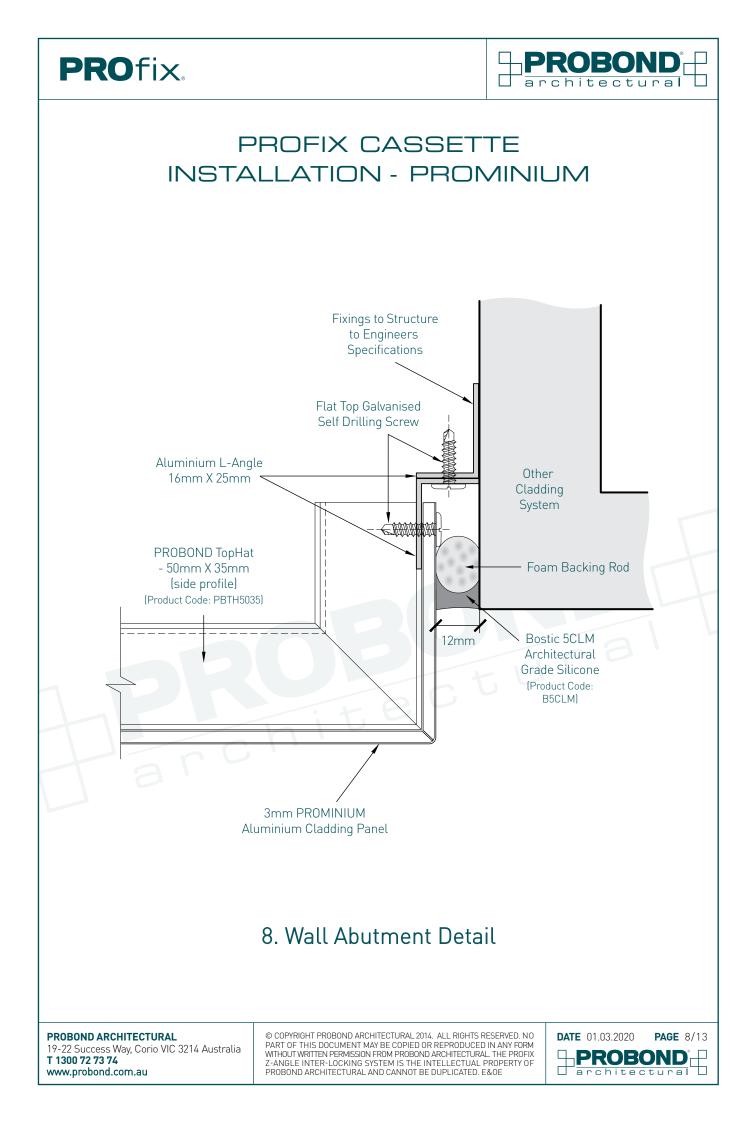

ALL RIGHTS RESERVED. NO PART OF THIS DOCUMENT MAY BE COPIED OR REPRODUCED IN ANY FORM WITHOUT WRITTEN PERMISSION FROM PROBOND ARCHITECTURAL THE PROFIX Z-ANGLE INTER-LOCKING SYSTEM IS THE INTELLECTUAL PROPERTY OF PROBOND ARCHITECTURAL AND CANNOT BE DUPLICATED. E&OE



#### **PRO**fix.

PROBOND architectural





## PROMINUM INSTALLATION GUIDE

### **PRO**fix,

PROBOND architectural





19-22 Success Way, Corio VIC 3214 Australia T 1300 72 73 74 www.probond.com.au © COPYRIGHT PROBOND ARCHITECTURAL 2014. ALL RIGHTS RESERVED. NO PART OF THIS DOCUMENT MAY BE COPIED OR REPRODUCED IN ANY FORM WITHOUT WRITTEN PERMISSION FROM PROBOND ARCHITECTURAL THE PROFIX Z-ANGLE INTER-LOCKING SYSTEM IS THE INTELLECTUAL PROPERTY OF PROBOND ARCHITECTURAL AND CANNOT BE DUPLICATED. E&OE

architectural



















#### PROBON **PRO**fix. architectural PROFIX CASSETTE **INSTALLATION - PROMINIUM PROBOND** TopHat - 50mm X 35mm (side profile) (Product Code: 3mm -PBTH5035) PROMINIUM Aluminium **Cladding Panel** Fixings to Structure to Engineers Flat Top Galvanised Specifications Self Drilling Screw Foam ~ Backing Rod Bostic 5CLM Architectural Grade Silicone Aluminium L-Angle (Product Code: 16mm X 25mm B5CLM) Window J Õ Sub Head 0 75 Window -Head 12. Window Head Detail

© COPYRIGHT PROBOND ARCHITECTURAL 2014. ALL RIGHTS RESERVED. NO PART OF THIS DOCUMENT MAY BE COPIED OR REPRODUCED IN ANY FORM WITHOUT WRITTEN PERMISSION FROM PROBOND ARCHITECTURAL THE PROFIX Z-ANGLE INTER-LOCKING SYSTEM IS THE INTELLECTUAL PROPERTY OF PROBOND ARCHITECTURAL AND CANNOT BE DUPLICATED. E&OE