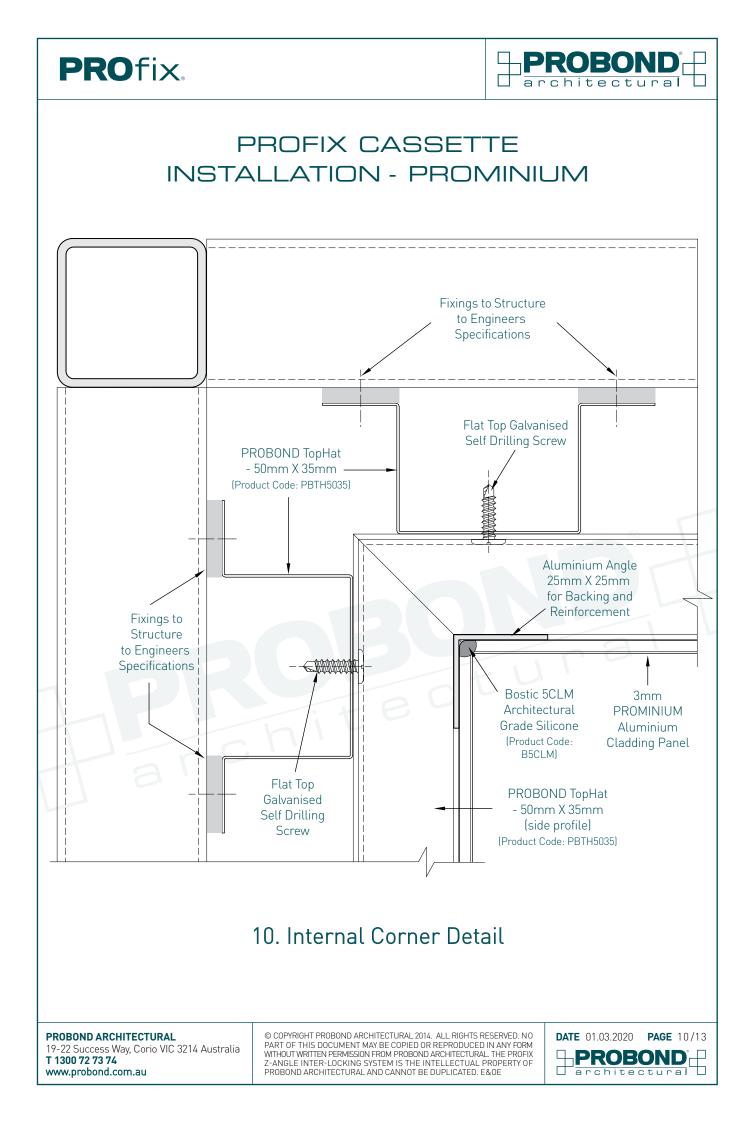

#### PROBON **PRO**fix. architectural PROFIX CASSETTE **INSTALLATION - PROMINIUM PROBOND** TopHat - 50mm X 35mm (side profile) (Product Code: 3mm -PBTH5035) PROMINIUM Aluminium **Cladding Panel** Fixings to Structure to Engineers Flat Top Galvanised Specifications Self Drilling Screw Foam ~ Backing Rod Bostic 5CLM Architectural Grade Silicone Aluminium L-Angle (Product Code: 16mm X 25mm B5CLM) Window J Õ Sub Head 0 75 Window -Head 12. Window Head Detail