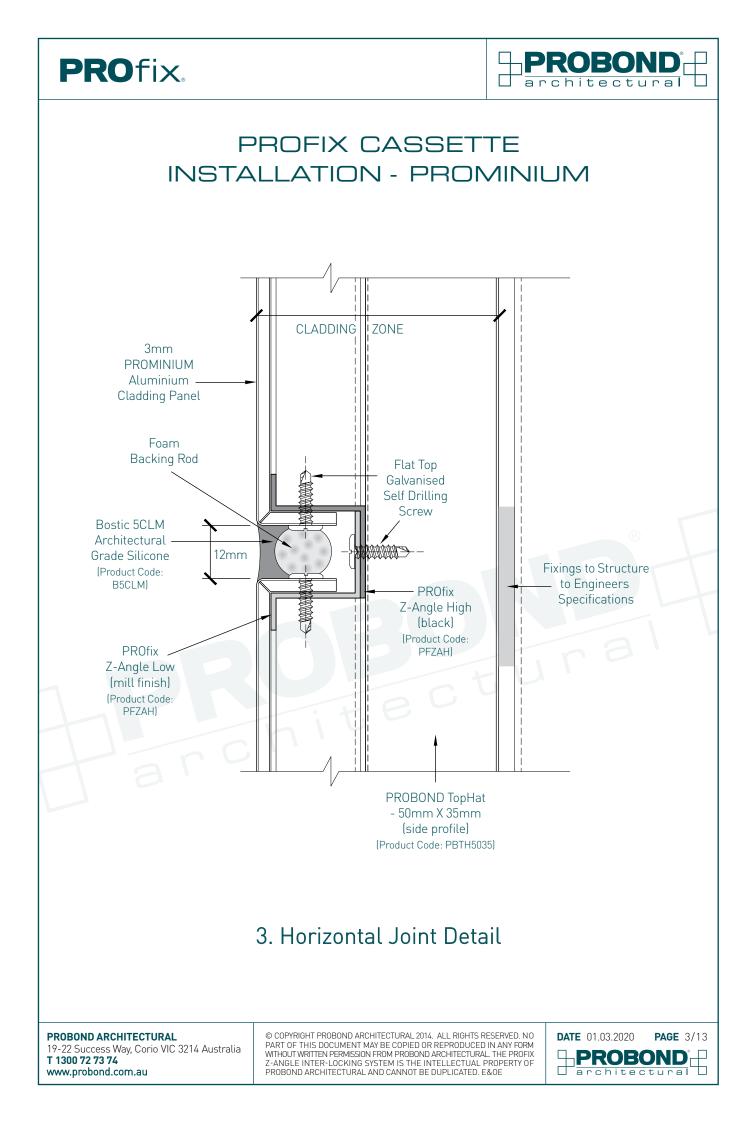

#### PROBON **PRO**fix. architectural PROFIX CASSETTE **INSTALLATION - PROMINIUM PROBOND** TopHat - 50mm X 35mm (side profile) (Product Code: 3mm -PBTH5035) PROMINIUM Aluminium **Cladding Panel** Fixings to Structure to Engineers Flat Top Galvanised Specifications Self Drilling Screw Foam ~ Backing Rod Bostic 5CLM Architectural Grade Silicone Aluminium L-Angle (Product Code: 16mm X 25mm B5CLM) Window J Õ Sub Head 0 75 Window -Head 12. Window Head Detail